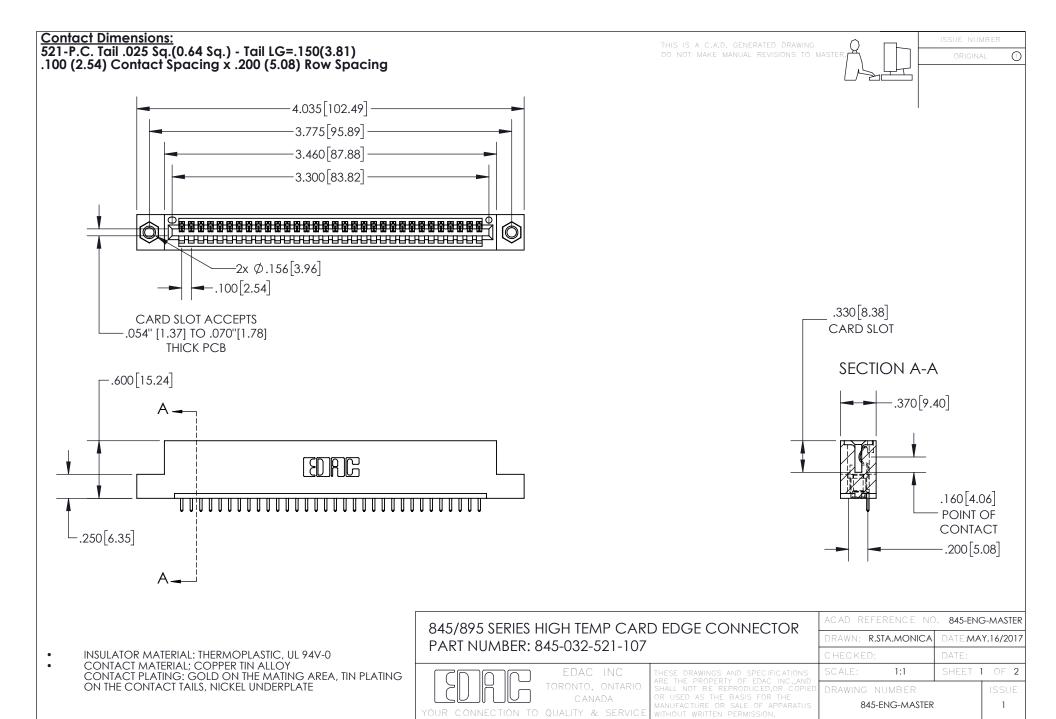

INSULATOR MATERIAL: THERMOPLASTIC POLYESTER, UL 94V-0 DAP MATERIAL AVAILABLE UPON REQUEST

**Contact Code 558** 

CONTACT MATERIAL; COPPER ALLOY CONTACT PLATING: GOLD ON THE MATING AREA, TIN PLATING ON THE CONTACT TAILS, NICKEL UNDERPLATE

## 845/895 SERIES HIGH TEMP CARD EDGE CONNECTOR CONTACT CODE 555,556,558,559,560 DIMENSIONS

YOUR CONNECTION TO QUALITY & SERVICE

Contact Code 559

|   | ACAD REFERENCE NO. 845-ENG-MASTER |                  |  |
|---|-----------------------------------|------------------|--|
|   | DRAWN: R.STA.MONICA               | DATE:MAY.16/2017 |  |
|   | CHECKED:                          | DATE:            |  |
|   | SCALE: 1:1                        | SHEET 2 OF 2     |  |
| D | DRAWING NUMBER                    | ISSUE            |  |

Contact Code 560