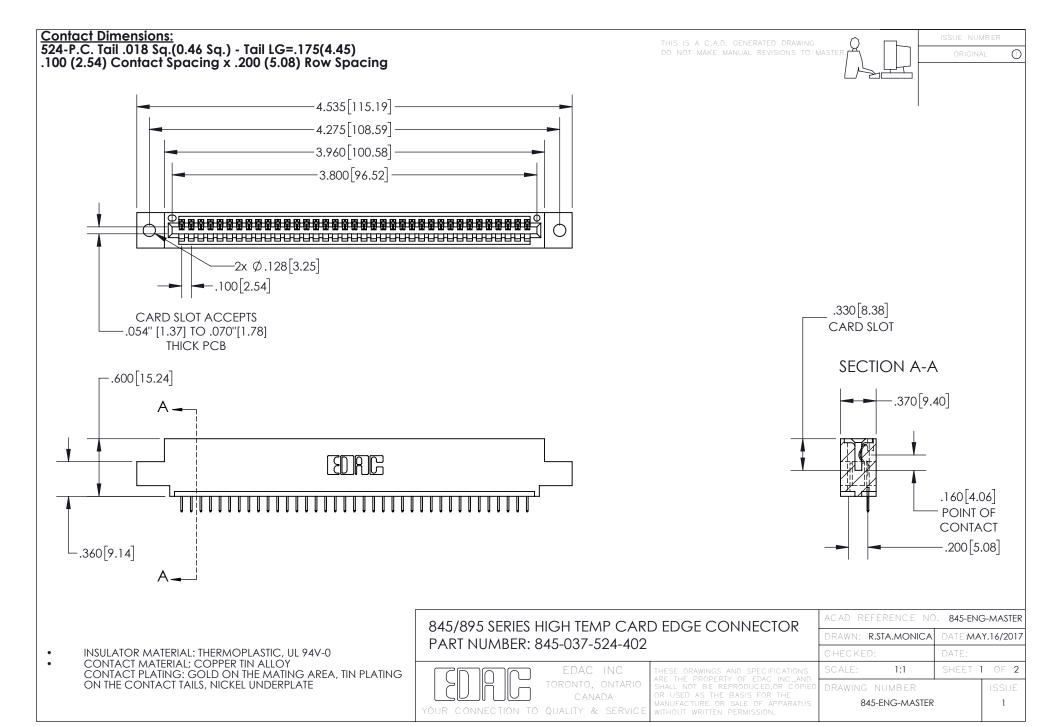

INSULATOR MATERIAL: THERMOPLASTIC POLYESTER, UL 94V-0 DAP MATERIAL AVAILABLE UPON REQUEST

**Contact Code 558** 

CONTACT MATERIAL; COPPER ALLOY CONTACT PLATING: GOLD ON THE MATING AREA, TIN PLATING ON THE CONTACT TAILS, NICKEL UNDERPLATE

## 845/895 SERIES HIGH TEMP CARD EDGE CONNECTOR CONTACT CODE 555,556,558,559,560 DIMENSIONS

YOUR CONNECTION TO QUALITY & SERVICE

Contact Code 559

|   | ACAD REFERENCE NO. 845-ENG-MASTER |                  |  |
|---|-----------------------------------|------------------|--|
|   | DRAWN: R.STA.MONICA               | DATE:MAY.16/2017 |  |
|   | CHECKED:                          | DATE:            |  |
|   | SCALE: 1:1                        | SHEET 2 OF 2     |  |
| D | DRAWING NUMBER                    | ISSUE            |  |

Contact Code 560

845-ENG-MASTER