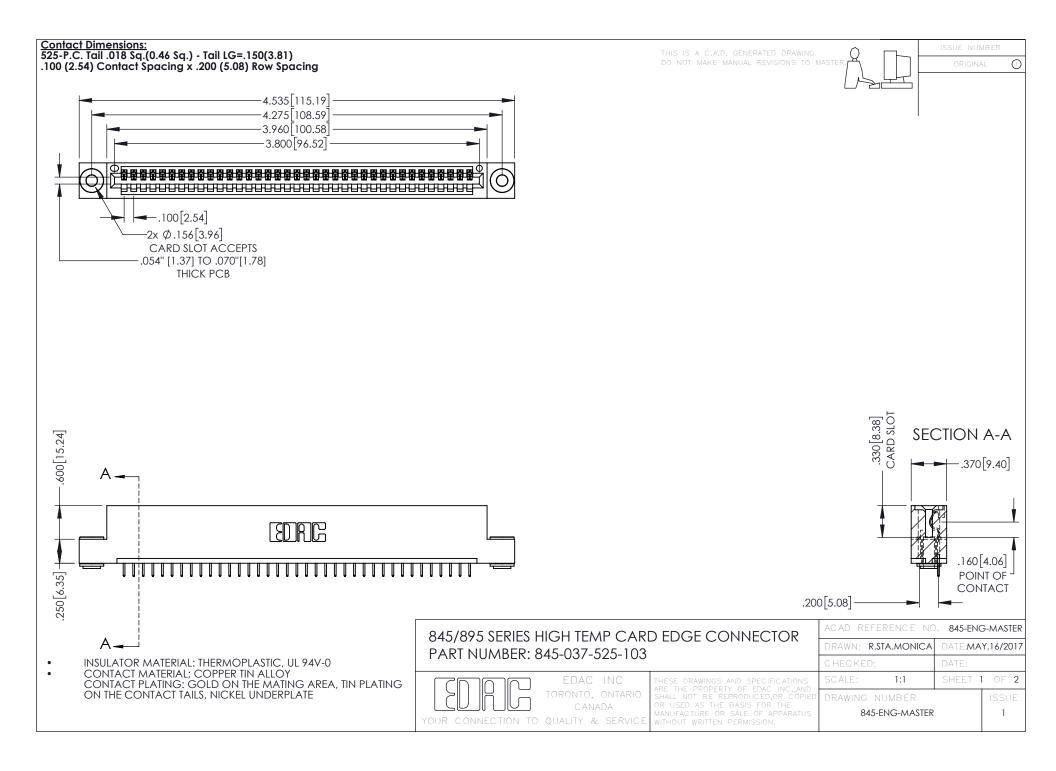

**Contact Code 558** Contact Code 559 Contact Code 560

- INSULATOR MATERIAL: THERMOPLASTIC POLYESTER, UL 94V-0 DAP MATERIAL AVAILABLE UPON REQUEST
- CONTACT MATERIAL; COPPER ALLOY

CONTACT PLATING: GOLD ON THE MATING AREA, TIN PLATING ON THE CONTACT TAILS, NICKEL UNDERPLATE

## 845/895 SERIES HIGH TEMP CARD EDGE CONNECTOR CONTACT CODE 555,556,558,559,560 DIMENSIONS

YOUR CONNECTION TO QUALITY & SERVICE

|   | ACAD REFERENCE NO. 845-ENG-MASTER |                  |
|---|-----------------------------------|------------------|
|   | DRAWN: R.STA.MONICA               | DATE:MAY.16/2017 |
|   | CHECKED:                          | DATE:            |
|   | SCALE: 1:1                        | SHEET 2 OF 2     |
| D | DRAWING NUMBER                    | ISSUE            |

845-ENG-MASTER