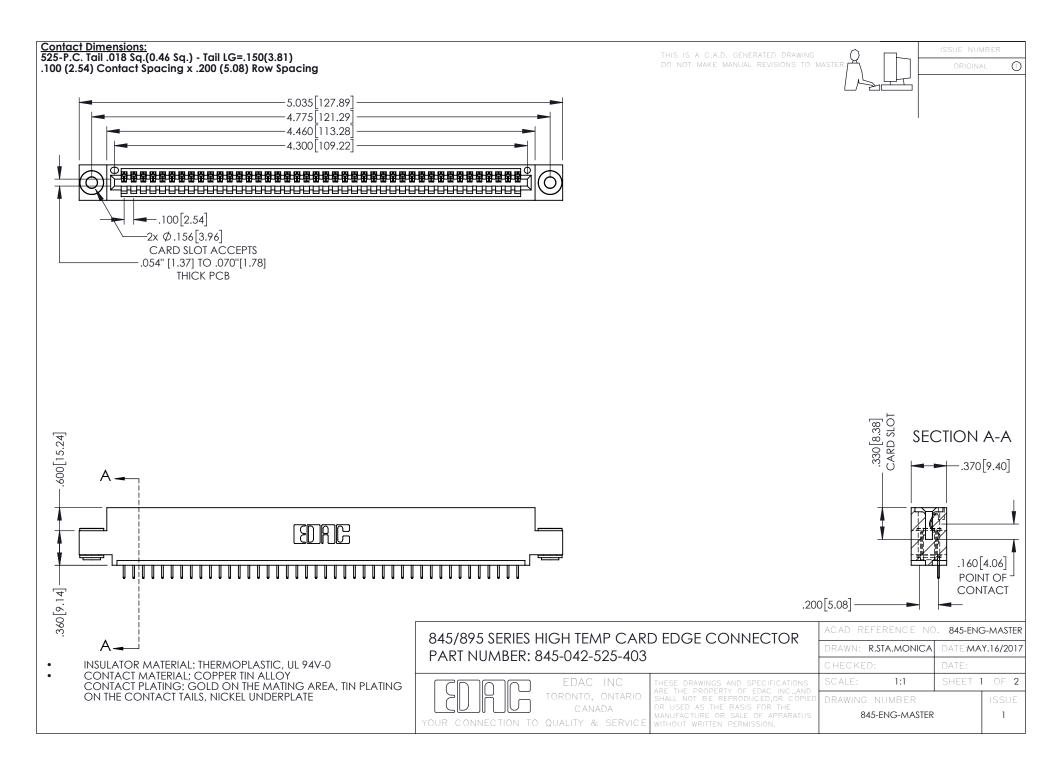

- INSULATOR MATERIAL: THERMOPLASTIC POLYESTER, UL 94V-0 DAP MATERIAL AVAILABLE UPON REQUEST
- CONTACT MATERIAL; COPPER ALLOY

**Contact Code 558** 

CONTACT PLATING: GOLD ON THE MATING AREA, TIN PLATING ON THE CONTACT TAILS, NICKEL UNDERPLATE

## 845/895 SERIES HIGH TEMP CARD EDGE CONNECTOR CONTACT CODE 555,556,558,559,560 DIMENSIONS

YOUR CONNECTION TO QUALITY & SERVICE

Contact Code 559

|   | ACAD REFERENCE NO   | . 845-ENG-MASTER |
|---|---------------------|------------------|
|   | DRAWN: R.STA.MONICA | DATE:MAY.16/2017 |
|   | CHECKED:            | DATE:            |
|   | SCALE: 1:1          | SHEET 2 OF 2     |
| D | DRAWING NUMBER      | ISSUE            |