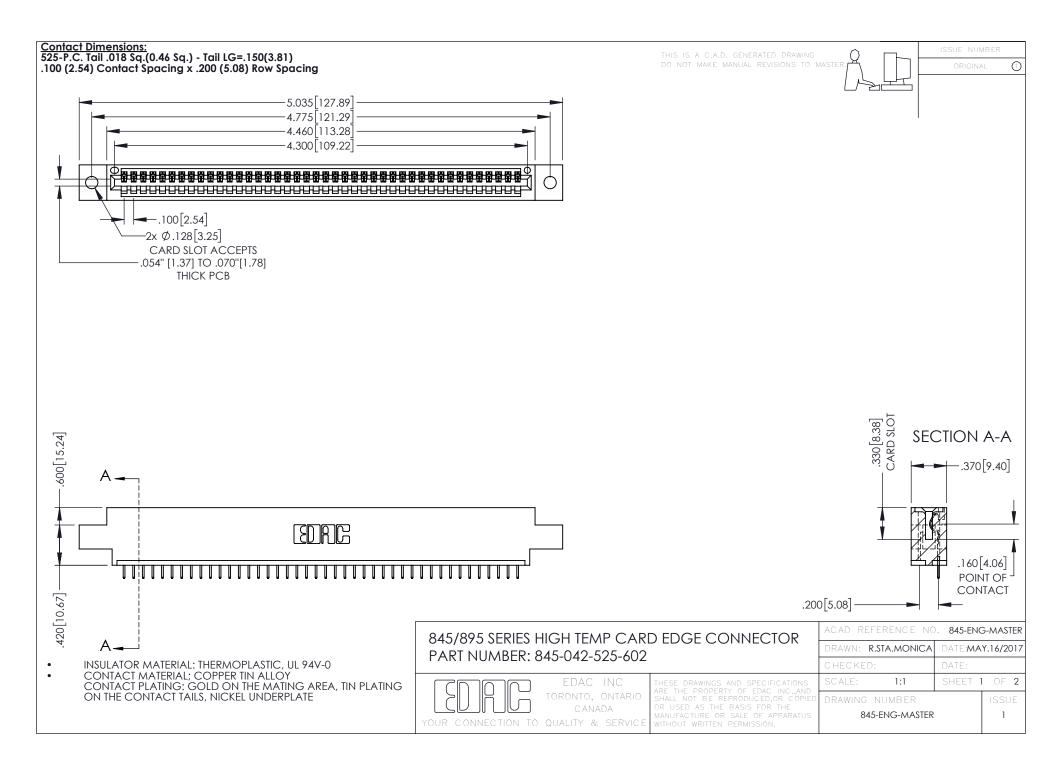

- INSULATOR MATERIAL: THERMOPLASTIC POLYESTER, UL 94V-0 DAP MATERIAL AVAILABLE UPON REQUEST
- CONTACT MATERIAL; COPPER ALLOY

**Contact Code 558** 

CONTACT PLATING: GOLD ON THE MATING AREA, TIN PLATING ON THE CONTACT TAILS, NICKEL UNDERPLATE

## 845/895 SERIES HIGH TEMP CARD EDGE CONNECTOR CONTACT CODE 555,556,558,559,560 DIMENSIONS

YOUR CONNECTION TO QUALITY & SERVICE

Contact Code 559

|   | ACAD REFERENCE NO   | . 845-ENG-MASTER |
|---|---------------------|------------------|
|   | DRAWN: R.STA.MONICA | DATE:MAY.16/2017 |
|   | CHECKED:            | DATE:            |
|   | SCALE: 1:1          | SHEET 2 OF 2     |
| D | DRAWING NUMBER      | ISSUE            |

Contact Code 560

845-ENG-MASTER