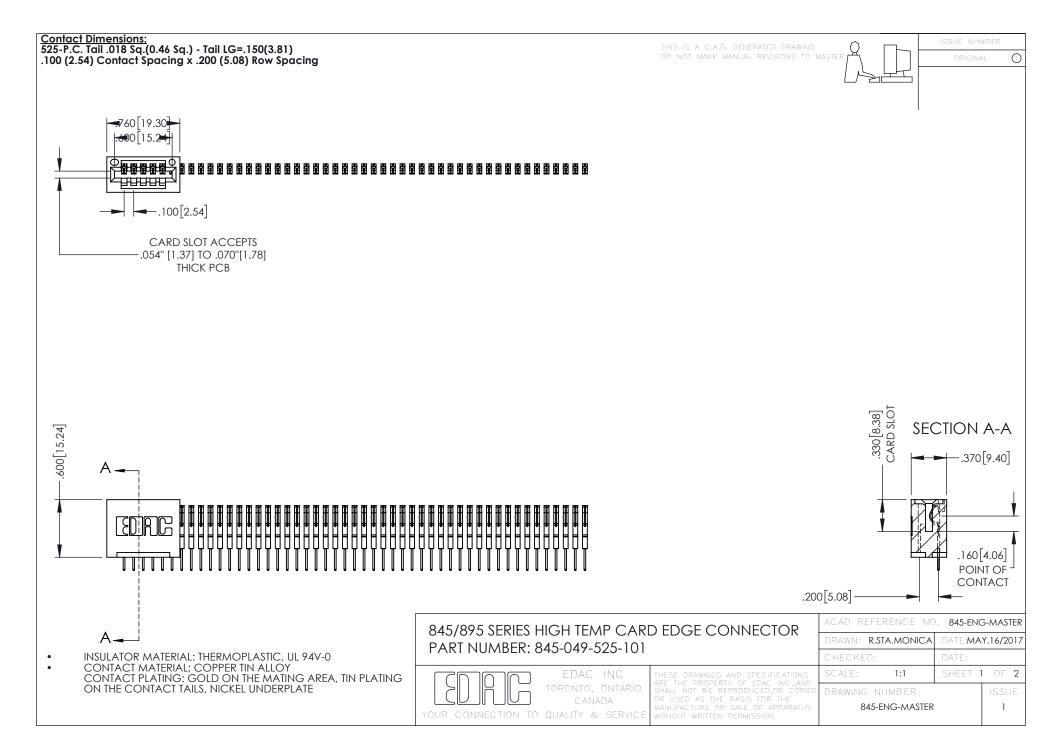

- INSULATOR MATERIAL: THERMOPLASTIC POLYESTER, UL 94V-0 DAP MATERIAL AVAILABLE UPON REQUEST
- CONTACT MATERIAL; COPPER ALLOY

**Contact Code 558** 

CONTACT PLATING: GOLD ON THE MATING AREA, TIN PLATING ON THE CONTACT TAILS, NICKEL UNDERPLATE

## 845/895 SERIES HIGH TEMP CARD EDGE CONNECTOR CONTACT CODE 555,556,558,559,560 DIMENSIONS

YOUR CONNECTION TO QUALITY & SERVICE

Contact Code 559

|   | ACAD REFERENCE NO   | . 845-ENG-MASTER |
|---|---------------------|------------------|
|   | DRAWN: R.STA.MONICA | DATE:MAY.16/2017 |
|   | CHECKED:            | DATE:            |
|   | SCALE: 1:1          | SHEET 2 OF 2     |
| D | DRAWING NUMBER      | ISSUE            |

Contact Code 560

845-ENG-MASTER