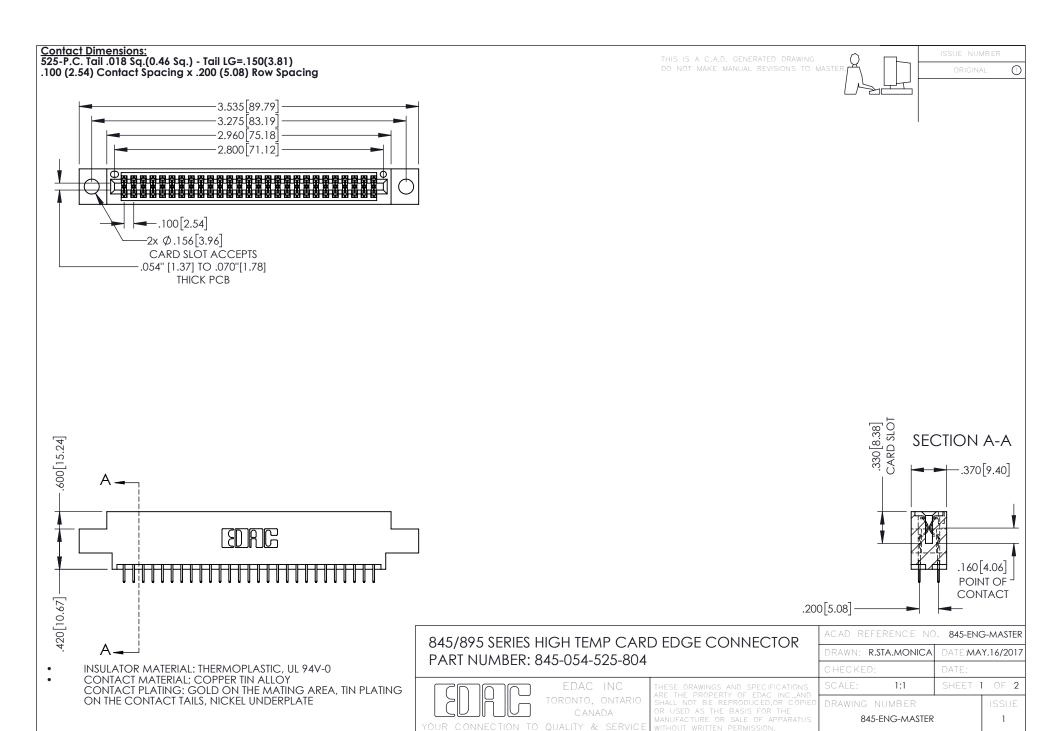

- INSULATOR MATERIAL: THERMOPLASTIC POLYESTER, UL 94V-0 DAP MATERIAL AVAILABLE UPON REQUEST
- CONTACT MATERIAL; COPPER ALLOY

**Contact Code 558** 

CONTACT PLATING: GOLD ON THE MATING AREA, TIN PLATING ON THE CONTACT TAILS, NICKEL UNDERPLATE

## 845/895 SERIES HIGH TEMP CARD EDGE CONNECTOR CONTACT CODE 555,556,558,559,560 DIMENSIONS

YOUR CONNECTION TO QUALITY & SERVICE

Contact Code 559

|   | ACAD REFERENCE NO   | . 845-ENG-MASTER |
|---|---------------------|------------------|
|   | DRAWN: R.STA.MONICA | DATE:MAY.16/2017 |
|   | CHECKED:            | DATE:            |
|   | SCALE: 1:1          | SHEET 2 OF 2     |
| D | DRAWING NUMBER      | ISSUE            |

Contact Code 560

845-ENG-MASTER