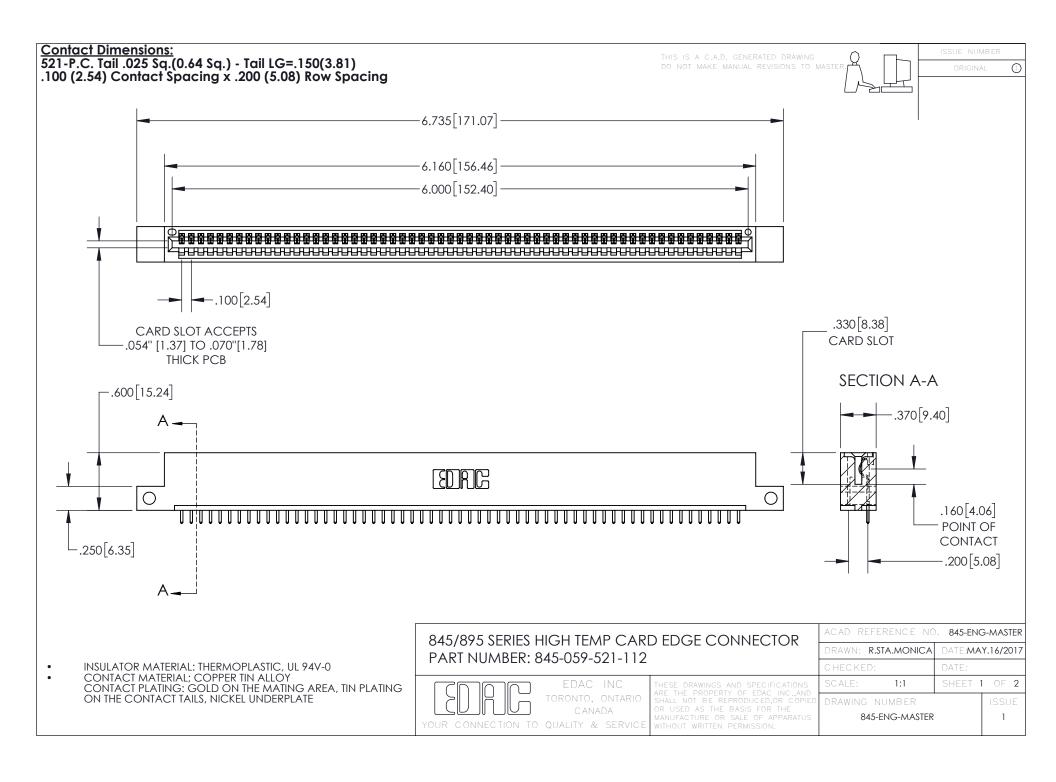

INSULATOR MATERIAL: THERMOPLASTIC POLYESTER, UL 94V-0 DAP MATERIAL AVAILABLE UPON REQUEST

**Contact Code 558** 

CONTACT MATERIAL; COPPER ALLOY CONTACT PLATING: GOLD ON THE MATING AREA, TIN PLATING ON THE CONTACT TAILS, NICKEL UNDERPLATE

## 845/895 SERIES HIGH TEMP CARD EDGE CONNECTOR CONTACT CODE 555,556,558,559,560 DIMENSIONS

YOUR CONNECTION TO QUALITY & SERVICE

Contact Code 559

|   | ACAD REFERENCE NO. 845-ENG-MASTER |                  |  |
|---|-----------------------------------|------------------|--|
|   | DRAWN: R.STA.MONICA               | DATE:MAY.16/2017 |  |
|   | CHECKED:                          | DATE:            |  |
|   | SCALE: 1:1                        | SHEET 2 OF 2     |  |
| D | DRAWING NUMBER                    | ISSUE            |  |

Contact Code 560

845-ENG-MASTER