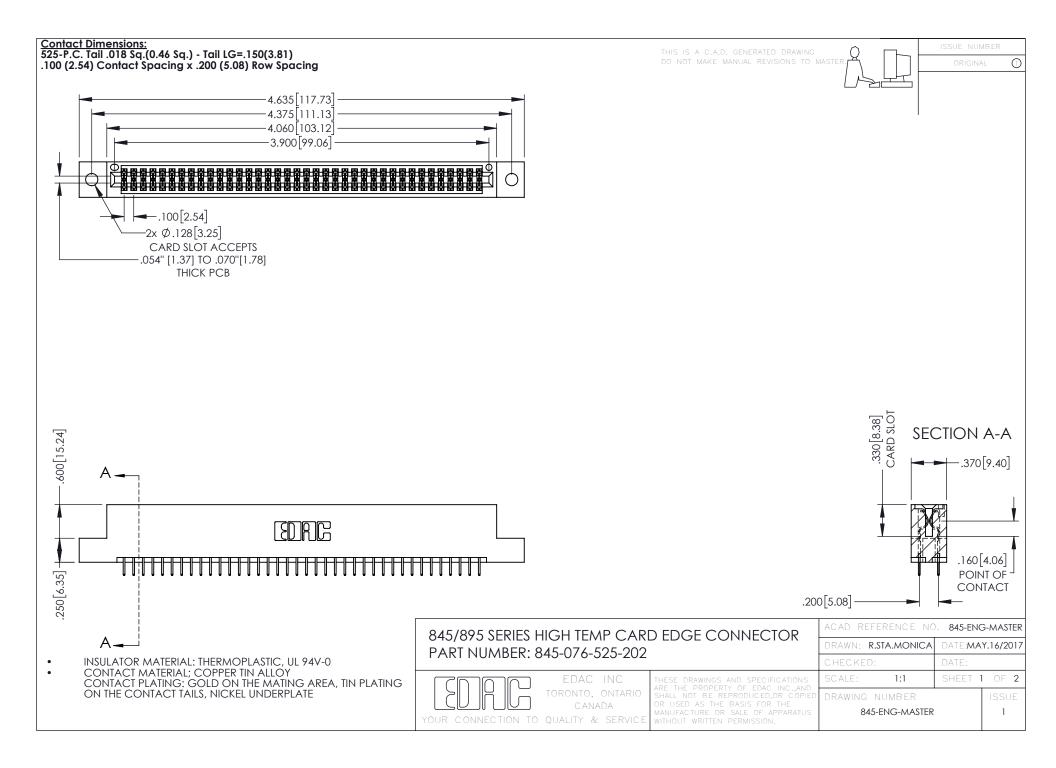

**Contact Code 558** Contact Code 559 Contact Code 560

- INSULATOR MATERIAL: THERMOPLASTIC POLYESTER, UL 94V-0 DAP MATERIAL AVAILABLE UPON REQUEST
- CONTACT MATERIAL; COPPER ALLOY

CONTACT PLATING: GOLD ON THE MATING AREA, TIN PLATING ON THE CONTACT TAILS, NICKEL UNDERPLATE

## 845/895 SERIES HIGH TEMP CARD EDGE CONNECTOR CONTACT CODE 555,556,558,559,560 DIMENSIONS

YOUR CONNECTION TO QUALITY & SERVICE

|   | ACAD REFERENCE NO. 845-ENG-MASTER |                  |
|---|-----------------------------------|------------------|
|   | DRAWN: R.STA.MONICA               | DATE:MAY.16/2017 |
|   | CHECKED:                          | DATE:            |
|   | SCALE: 1:1                        | SHEET 2 OF 2     |
| D | DRAWING NUMBER                    | ISSUE            |

845-ENG-MASTER