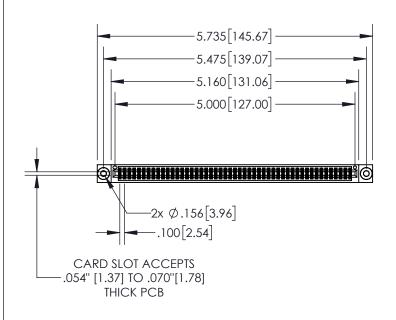

**Contact Dimensions:** 

542-Wire Wrap .025 Sq.(0.64 Sq.) - Tail LG=.645(16.38) .100 (2.54) Contact Spacing x .200 (5.08) Row Spacing

1

|             | .330[8.38]<br>CARD SLOT           |  |  |
|-------------|-----------------------------------|--|--|
| -           | 370[9.40]<br>SECTION A-A          |  |  |
|             | SECTION A-A                       |  |  |
| .150 [3.81] | .160[4.06]<br>POINT OF<br>CONTACT |  |  |
|             | <del>-</del> 200[5.08]            |  |  |

- INSULATOR MATERIAL: THERMOPLASTIC, UL 94V-0
- CONTACT MATERIAL; COPPER TIN ALLOY
  CONTACT PLATING: GOLD ON THE MATING AREA, TIN PLATING
  ON THE CONTACT TAILS, NICKEL UNDERPLATE

| 845/895 SERIES HIGH TEMP | CARD EDGE CONNECTOR |
|--------------------------|---------------------|
| PART NUMBER: 845-098-54  | 2-203               |

- INSULATOR MATERIAL: THERMOPLASTIC POLYESTER, UL 94V-0 DAP MATERIAL AVAILABLE UPON REQUEST
- CONTACT MATERIAL; COPPER ALLOY

CONTACT PLATING: GOLD ON THE MATING AREA, TIN PLATING ON THE CONTACT TAILS, NICKEL UNDERPLATE