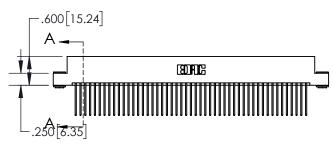

**Contact Dimensions:** 

542-Wire Wrap .025 Sq.(0.64 Sq.) - Tail LG=.645(16.38) .100 (2.54) Contact Spacing x .200 (5.08) Row Spacing

1

|             | .330[8.38]<br>CARD SLOT           |  |  |
|-------------|-----------------------------------|--|--|
| -           | 370[9.40]<br>SECTION A-A          |  |  |
|             | SECTION A-A                       |  |  |
| .150 [3.81] | .160[4.06]<br>POINT OF<br>CONTACT |  |  |
|             | <del>-</del> 200[5.08]            |  |  |