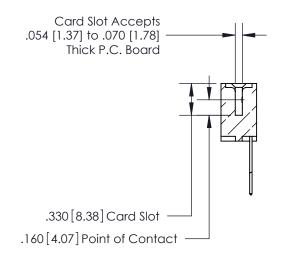

## 846/896 SERIES HIGH TEMP CARD EDGE CONNECTOR CONTACT CODE 555,556,558,559,560 DIMENSIONS

YOUR CONNECTION TO QUALITY & SERVICE

**EDAC INC** TORONTO, ONTARIO CANADA

THESE DRAWINGS AND SPECIFICATIONS ARE THE PROPERTY OF EDAC INC.,AND SHALL NOT BE REPRODUCED, OR COPIED OR USED AS THE BASIS FOR THE MANUFACTURE OR SALE OF APPARATUS WITHOUT WRITTEN PERMISSION.

**Contact Code 558** 

**Contact Code 559** 

**Contact Code 560** 

INSULATOR MATERIAL: THERMOPLASTIC POLYESTER, UL 94V-0 CONTACT MATERIAL; COPPER, NICKEL, TIN ALLOY CA-725 CONTACT PLATING: GOLD ON THE MATING AREA, TIN-LEAD ON THE CONTACT TAILS, NICKEL UNDERPLATE