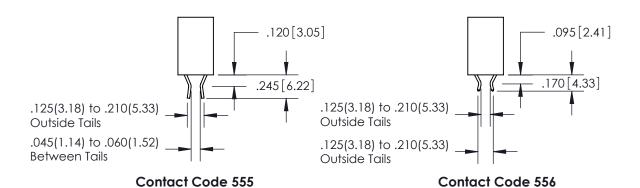

## 846/896 SERIES HIGH TEMP CARD EDGE CONNECTOR CONTACT CODE 555,556,558,559,560 DIMENSIONS

YOUR CONNECTION TO QUALITY & SERVICE

**EDAC INC** TORONTO, ONTARIO CANADA

THESE DRAWINGS AND SPECIFICATIONS ARE THE PROPERTY OF EDAC INC.,AND SHALL NOT BE REPRODUCED, OR COPIED OR USED AS THE BASIS FOR THE MANUFACTURE OR SALE OF APPARATUS WITHOUT WRITTEN PERMISSION.

**Contact Code 558** 

**Contact Code 559** 

**Contact Code 560** 

INSULATOR MATERIAL: THERMOPLASTIC POLYESTER, UL 94V-0 CONTACT MATERIAL; COPPER, NICKEL, TIN ALLOY CA-725 CONTACT PLATING: GOLD ON THE MATING AREA, TIN-LEAD ON THE CONTACT TAILS, NICKEL UNDERPLATE