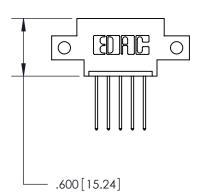

## 846/896 SERIES HIGH TEMP CARD EDGE CONNECTOR PART NUMBER: 846-005-540-612

YOUR CONNECTION TO QUALITY & SERVICE

**EDAC INC** TORONTO, ONTARIO CANADA

THESE DRAWINGS AND SPECIFICATIONS ARE THE PROPERTY OF EDAC INC.,AND SHALL NOT BE REPRODUCED, OR COPIED OR USED AS THE BASIS FOR THE MANUFACTURE OR SALE OF APPARATUS WITHOUT WRITTEN PERMISSION.

Contact Dimensions: 540-Wire Wrap .025 Sq. (0.64 Sq.) - Tail LG. =.560 (14.22) .125 (3.18) Contact Spacing x .250 (6.35) Row Spacing

INSULATOR MATERIAL: THERMOPLASTIC POLYESTER, UL 94V-0 CONTACT MATERIAL; COPPER, NICKEL, TIN ALLOY CA-725 CONTACT PLATING: GOLD ON THE MATING AREA, TIN-LEAD ON THE CONTACT TAILS, NICKEL UNDERPLATE