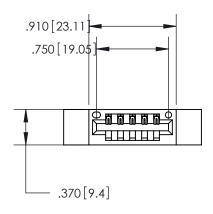

## 846/896 SERIES HIGH TEMP CARD EDGE CONNECTOR PART NUMBER: 846-005-540-612

YOUR CONNECTION TO QUALITY & SERVICE

**EDAC INC** TORONTO, ONTARIO CANADA

THESE DRAWINGS AND SPECIFICATIONS ARE THE PROPERTY OF EDAC INC.,AND SHALL NOT BE REPRODUCED, OR COPIED OR USED AS THE BASIS FOR THE MANUFACTURE OR SALE OF APPARATUS WITHOUT WRITTEN PERMISSION.

Contact Dimensions: 540-Wire Wrap .025 Sq. (0.64 Sq.) - Tail LG. =.560 (14.22) .125 (3.18) Contact Spacing x .250 (6.35) Row Spacing

INSULATOR MATERIAL: THERMOPLASTIC POLYESTER, UL 94V-0 CONTACT MATERIAL; COPPER, NICKEL, TIN ALLOY CA-725 CONTACT PLATING: GOLD ON THE MATING AREA, TIN-LEAD ON THE CONTACT TAILS, NICKEL UNDERPLATE