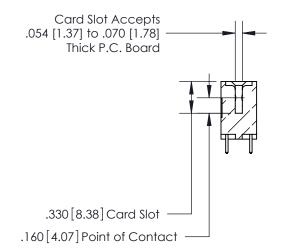

**Contact Code 560** 

INSULATOR MATERIAL: THERMOPLASTIC POLYESTER, UL 94V-0 CONTACT MATERIAL; COPPER, NICKEL, TIN ALLOY CA-725 CONTACT PLATING: GOLD ON THE MATING AREA, TIN-LEAD ON THE CONTACT TAILS, NICKEL UNDERPLATE

**Contact Code 558** 

## 846/896 SERIES HIGH TEMP CARD EDGE CONNECTOR CONTACT CODE 555,556,558,559,560 DIMENSIONS

.150 [3.81]

YOUR CONNECTION TO QUALITY & SERVICE

**Contact Code 559** 

**EDAC INC** TORONTO, ONTARIO CANADA

THESE DRAWINGS AND SPECIFICATIONS ARE THE PROPERTY OF EDAC INC.,AND SHALL NOT BE REPRODUCED, OR COPIED OR USED AS THE BASIS FOR THE MANUFACTURE OR SALE OF APPARATUS WITHOUT WRITTEN PERMISSION.