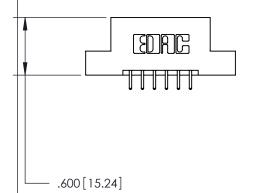

THIS IS A C.A.D. GENERATED DRAWING DO NOT MAKE MANUAL REVISIONS TO MASTER.

846/896 SERIES HIGH TEMP CARD EDGE CONNECTOR PART NUMBER: 846-012-521-204

**EDAC INC** TORONTO, ONTARIO CANADA

THESE DRAWINGS AND SPECIFICATIONS ARE THE PROPERTY OF EDAC INC., AND SHALL NOT BE REPRODUCED, OR COPIED OR USED AS THE BASIS FOR THE MANUFACTURE OR SALE OF APPARATUS WITHOUT WRITTEN PERMISSION.