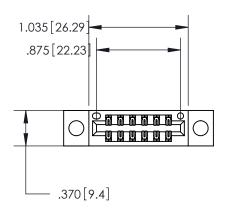

Contact Dimensions: 521-P.C. Tail .025 Sq. (0.64 Sq.) - Tail LG. =.150 (3.81) .125 (3.18) Contact Spacing x .250 (6.35) Row Spacing

- INSULATOR MATERIAL: THERMOPLASTIC POLYESTER, UL 94V-0 CONTACT MATERIAL; COPPER, NICKEL, TIN ALLOY CA-725
- CONTACT PLATING: GOLD ON THE MATING AREA, TIN-LEAD ON THE CONTACT TAILS, NICKEL UNDERPLATE

THIS IS A C.A.D. GENERATED DRAWING DO NOT MAKE MANUAL REVISIONS TO MASTER.

846/896 SERIES HIGH TEMP CARD EDGE CONNECTOR PART NUMBER: 846-012-521-204

**EDAC INC** TORONTO, ONTARIO CANADA

THESE DRAWINGS AND SPECIFICATIONS ARE THE PROPERTY OF EDAC INC., AND SHALL NOT BE REPRODUCED, OR COPIED OR USED AS THE BASIS FOR THE MANUFACTURE OR SALE OF APPARATUS WITHOUT WRITTEN PERMISSION.