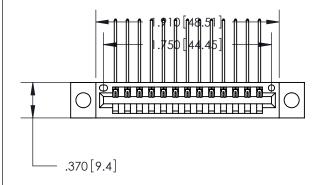

846/896 SERIES HIGH TEMP CARD EDGE CONNECTOR PART NUMBER: 846-013-559-104

**EDAC INC** TORONTO, ONTARIO CANADA

THESE DRAWINGS AND SPECIFICATIONS ARE THE PROPERTY OF EDAC INC.,AND SHALL NOT BE REPRODUCED, OR COPIED OR USED AS THE BASIS FOR THE MANUFACTURE OR SALE OF APPARATUS WITHOUT WRITTEN PERMISSION.

| ACAD REFERENCE NO. | 846-ENG-MASTER   |
|--------------------|------------------|
| DRAWN: J.LEE       | DATE: APR. 22/09 |
| CHECKED:           | DATE:            |
| SCALE: 1:1         | SHEET 1 OF 2     |
| DRAWING NUMBER     | ISSUE            |
| 846-ENG-MASTER     | 1                |
|                    |                  |