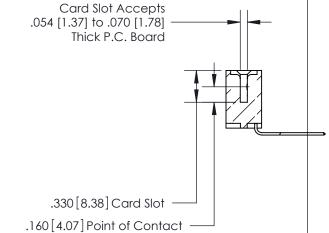

## 846/896 SERIES HIGH TEMP CARD EDGE CONNECTOR CONTACT CODE 555,556,558,559,560 DIMENSIONS

.150 [3.81]

YOUR CONNECTION TO QUALITY & SERVICE

**Contact Code 559** 

**EDAC INC** TORONTO, ONTARIO CANADA

THESE DRAWINGS AND SPECIFICATIONS ARE THE PROPERTY OF EDAC INC.,AND SHALL NOT BE REPRODUCED, OR COPIED OR USED AS THE BASIS FOR THE MANUFACTURE OR SALE OF APPARATUS WITHOUT WRITTEN PERMISSION.

| ACAD REFERENCE NO. | 846-ENG-MASTER   |
|--------------------|------------------|
| DRAWN: J.LEE       | DATE: APR. 22/09 |
| CHECKED:           | DATE:            |
| SCALE: 1:1         | SHEET 2 OF 2     |
| DRAWING NUMBER     | ISSUE            |
| 846-ENG-MASTER     | 1                |