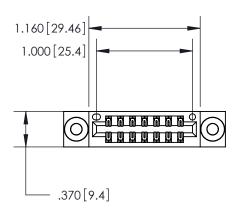

## 846/896 SERIES HIGH TEMP CARD EDGE CONNECTOR PART NUMBER: 846-014-500-803

**EDAC INC** TORONTO, ONTARIO CANADA

THESE DRAWINGS AND SPECIFICATIONS ARE THE PROPERTY OF EDAC INC., AND SHALL NOT BE REPRODUCED, OR COPIED OR USED AS THE BASIS FOR THE MANUFACTURE OR SALE OF APPARATUS WITHOUT WRITTEN PERMISSION.

| ACAD REFERENCE NO. | 846-ENG-MASTER   |
|--------------------|------------------|
| DRAWN: J.LEE       | DATE: APR. 22/09 |
| CHECKED:           | DATE:            |
| SCALE: 1:1         | SHEET 1 OF 2     |
| DRAWING NUMBER     | ISSUE            |
| 846-ENG-MASTER     | 1                |