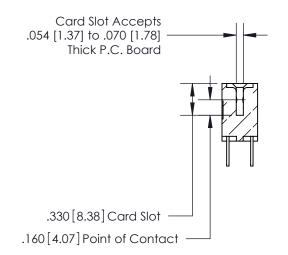

## 846/896 SERIES HIGH TEMP CARD EDGE CONNECTOR CONTACT CODE 555,556,558,559,560 DIMENSIONS

.150 [3.81]

YOUR CONNECTION TO QUALITY & SERVICE

**Contact Code 559** 

**EDAC INC** TORONTO, ONTARIO CANADA

THESE DRAWINGS AND SPECIFICATIONS ARE THE PROPERTY OF EDAC INC.,AND SHALL NOT BE REPRODUCED, OR COPIED OR USED AS THE BASIS FOR THE MANUFACTURE OR SALE OF APPARATUS WITHOUT WRITTEN PERMISSION.

| ACAD REFERENCE NO. | 846-ENG-MASTER   |
|--------------------|------------------|
| DRAWN: J.LEE       | DATE: APR. 22/09 |
| CHECKED:           | DATE:            |
| SCALE: 1:1         | SHEET 2 OF 2     |
| DRAWING NUMBER     | ISSUE            |
| 846-ENG-MASTER     | 1                |