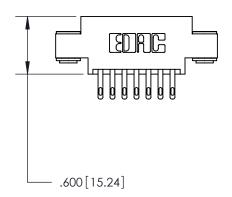

## 846/896 SERIES HIGH TEMP CARD EDGE CONNECTOR PART NUMBER: 846-014-500-803

**EDAC INC** TORONTO, ONTARIO CANADA

THESE DRAWINGS AND SPECIFICATIONS ARE THE PROPERTY OF EDAC INC., AND SHALL NOT BE REPRODUCED, OR COPIED OR USED AS THE BASIS FOR THE MANUFACTURE OR SALE OF APPARATUS WITHOUT WRITTEN PERMISSION.

| ACAD REFERENCE NO. | 846-ENG-MASTER   |
|--------------------|------------------|
| DRAWN: J.LEE       | DATE: APR. 22/09 |
| CHECKED:           | DATE:            |
| SCALE: 1:1         | SHEET 1 OF 2     |
| DRAWING NUMBER     | ISSUE            |
| 846-ENG-MASTER     | 1                |