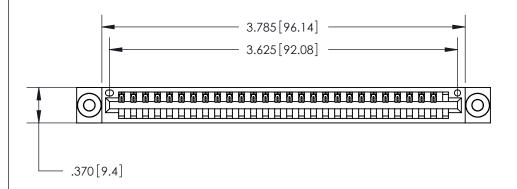

Card Slot Accepts .054 [1.37] to .070 [1.78] Thick P.C. Board .330 [8.38] Card Slot .160 [4.07] Point of Contact -

846/896 SERIES HIGH TEMP CARD EDGE CONNECTOR PART NUMBER: 846-028-540-603

YOUR CONNECTION TO QUALITY & SERVICE

<u>Contact Dimensions:</u> 540-Wire Wrap .025 Sq. (0.64 Sq.) - Tail LG. =.560 (14.22) .125 (3.18) Contact Spacing x .250 (6.35) Row Spacing

THIS IS A C.A.D. GENERATED DRAWING DO NOT MAKE MANUAL REVISIONS TO MASTER.