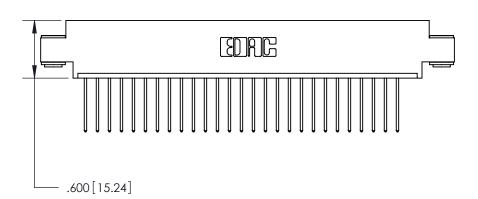

<u>Contact Dimensions:</u> 540-Wire Wrap .025 Sq. (0.64 Sq.) - Tail LG. =.560 (14.22) .125 (3.18) Contact Spacing x .250 (6.35) Row Spacing

THIS IS A C.A.D. GENERATED DRAWING DO NOT MAKE MANUAL REVISIONS TO MASTER.