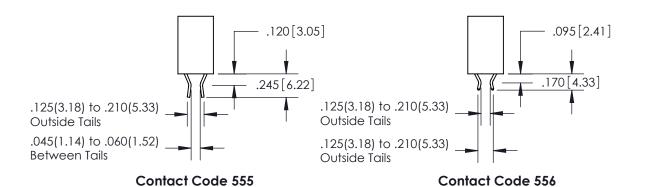

846-FNG-MASTER

THIS IS A C.A.D. GENERATED DRAWING DO NOT MAKE MANUAL REVISIONS TO MASTER.

ISSUE NUMBER

.165[4.19]

ORIGINAL

1

.060 [1.52] .150 [3.81] .125(3.18) to .210(5.33)

.375 [9.54] .125(3.18) to .210(5.33)

## 846/896 SERIES HIGH TEMP CARD EDGE CONNECTOR CONTACT CODE 555,556,558,559,560 DIMENSIONS

YOUR CONNECTION TO QUALITY & SERVICE

**EDAC INC** TORONTO, ONTARIO CANADA

THESE DRAWINGS AND SPECIFICATIONS ARE THE PROPERTY OF EDAC INC.,AND SHALL NOT BE REPRODUCED, OR COPIED OR USED AS THE BASIS FOR THE MANUFACTURE OR SALE OF APPARATUS WITHOUT WRITTEN PERMISSION.

**Outside Tails** 

**Outside Tails** 

|  | ACAD REFERENCE NO. |       | 846-ENG-MASTER   |        |
|--|--------------------|-------|------------------|--------|
|  | DRAWN:             | J.LEE | DATE: APR. 22/09 |        |
|  | CHECKED:           |       | DATE:            |        |
|  | SCALE:             | 1:1   | SHEET            | 2 OF 2 |
|  | DRAWING NUMBER     |       |                  | ISSUE  |