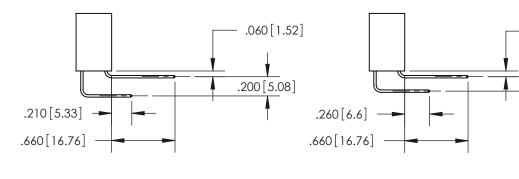

<u>Contact Dimensions:</u> 556-Extender Board Bend (Code 520 Contacts) See Sheet 2 for Contact Code 555, 556, 558, 559, 560 Dimensions

THIS IS A C.A.D. GENERATED DRAWING DO NOT MAKE MANUAL REVISIONS TO MASTER.

**Contact Code 558** 

**Contact Code 559** 

**Contact Code 560** 

INSULATOR MATERIAL: THERMOPLASTIC POLYESTER, UL 94V-0 CONTACT MATERIAL; COPPER, NICKEL, TIN ALLOY CA-725 CONTACT PLATING: GOLD ON THE MATING AREA, TIN-LEAD ON THE CONTACT TAILS, NICKEL UNDERPLATE

## 846/896 SERIES HIGH TEMP CARD EDGE CONNECTOR CONTACT CODE 555,556,558,559,560 DIMENSIONS

YOUR CONNECTION TO QUALITY & SERVICE

**EDAC INC** TORONTO, ONTARIO CANADA

THESE DRAWINGS AND SPECIFICATIONS ARE THE PROPERTY OF EDAC INC.,AND SHALL NOT BE REPRODUCED, OR COPIED OR USED AS THE BASIS FOR THE MANUFACTURE OR SALE OF APPARATUS WITHOUT WRITTEN PERMISSION.