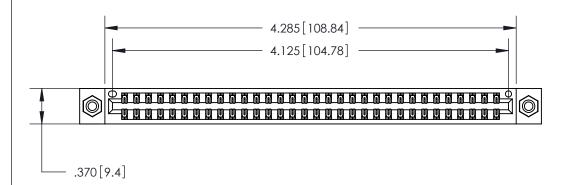

ISSUE NUMBER

ORIGINAL

(1)

Card Slot Accepts .054 [1.37] to .070 [1.78] Thick P.C. Board .330 [8.38] Card Slot .160 [4.07] Point of Contact

ACAD REFERENCE NO

INSULATOR MATERIAL: THERMOPLASTIC POLYESTER, UL 94V-0 CONTACT MATERIAL; COPPER, NICKEL, TIN ALLOY CA-725

.600 [15.24]

CONTACT PLATING: GOLD ON THE MATING AREA, TIN-LEAD ON THE CONTACT TAILS, NICKEL UNDERPLATE

846/896 SERIES HIGH TEMP CARD EDGE CONNECTOR PART NUMBER: 846-064-556-208

YOUR CONNECTION TO QUALITY & SERVICE