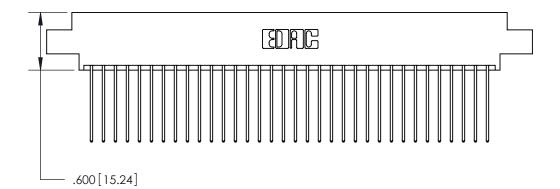

THIS IS A C.A.D. GENERATED DRAWING DO NOT MAKE MANUAL REVISIONS TO MASTER.

ISSUE NUMBER

ORIGINAL

1

.060 [1.52] .200 [5.08] .210[5.33] -.660 [16.76]

.060 [1.52] .150 [3.81] .260[6.6] -**Outside Tails** .660[16.76]

.165[4.19] .375 [9.54] .125(3.18) to .210(5.33) .125(3.18) to .210(5.33)

**Contact Code 558** 

**Contact Code 559** 

**Contact Code 560** 

INSULATOR MATERIAL: THERMOPLASTIC POLYESTER, UL 94V-0 CONTACT MATERIAL; COPPER, NICKEL, TIN ALLOY CA-725 CONTACT PLATING: GOLD ON THE MATING AREA, TIN-LEAD ON THE CONTACT TAILS, NICKEL UNDERPLATE

## 846/896 SERIES HIGH TEMP CARD EDGE CONNECTOR CONTACT CODE 555,556,558,559,560 DIMENSIONS

YOUR CONNECTION TO QUALITY & SERVICE

**EDAC INC** TORONTO, ONTARIO CANADA

THESE DRAWINGS AND SPECIFICATIONS ARE THE PROPERTY OF EDAC INC.,AND SHALL NOT BE REPRODUCED, OR COPIED OR USED AS THE BASIS FOR THE MANUFACTURE OR SALE OF APPARATUS WITHOUT WRITTEN PERMISSION.

**Outside Tails** 

|  | ACAD REFERENCE NO. |       | 846-ENG-MASTER   |        |
|--|--------------------|-------|------------------|--------|
|  | DRAWN:             | J.LEE | DATE: APR. 22/09 |        |
|  | CHECKED:           |       | DATE:            |        |
|  | SCALE:             | 1:1   | SHEET            | 2 OF 2 |
|  | DRAWING NUMBER     |       | ISSUE            |        |