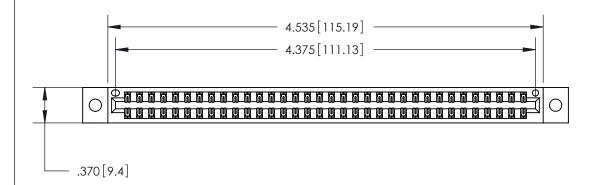

<u>Contact Dimensions:</u> 541-Wire Wrap .025 Sq. (0.64 Sq.) - Tail LG. =.750 (19.05) .125 (3.18) Contact Spacing x .250 (6.35) Row Spacing

THIS IS A C.A.D. GENERATED DRAWING DO NOT MAKE MANUAL REVISIONS TO MASTER.

ISSUE NUMBER

ORIGINAL

1

Card Slot Accepts .054 [1.37] to .070 [1.78] Thick P.C. Board .330 [8.38] Card Slot .160 [4.07] Point of Contact

INSULATOR MATERIAL: THERMOPLASTIC POLYESTER, UL 94V-0 CONTACT MATERIAL; COPPER, NICKEL, TIN ALLOY CA-725 CONTACT PLATING: GOLD ON THE MATING AREA, TIN-LEAD

ON THE CONTACT TAILS, NICKEL UNDERPLATE

846/896 SERIES HIGH TEMP CARD EDGE CONNECTOR PART NUMBER: 846-068-541-802

YOUR CONNECTION TO QUALITY & SERVICE

**EDAC INC** TORONTO, ONTARIO CANADA

THESE DRAWINGS AND SPECIFICATIONS ARE THE PROPERTY OF EDAC INC.,AND SHALL NOT BE REPRODUCED, OR COPIED OR USED AS THE BASIS FOR THE MANUFACTURE OR SALE OF APPARATUS WITHOUT WRITTEN PERMISSION.

|  | ACAD REFERENCE NO. | 846-ENG-MASTER   |  |
|--|--------------------|------------------|--|
|  | DRAWN: J.LEE       | DATE: APR. 22/09 |  |
|  | CHECKED:           | DATE:            |  |
|  | SCALE: 1:1         | SHEET 1 OF 2     |  |
|  | DRAWING NUMBER     | ISSUE            |  |
|  | 846-ENG-MASTER     | 1                |  |