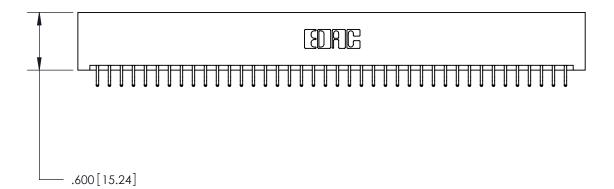

| 846/896 SERIES HIGH TEMP CARD EDGE CONNECTOR |
|----------------------------------------------|
| PART NUMBER: 846-080-556-201                 |

YOUR CONNECTION TO QUALITY & SERVICE

**EDAC INC** TORONTO, ONTARIO CANADA

<u>Contact Dimensions:</u> 556-Extender Board Bend (Code 520 Contacts) See Sheet 2 for Contact Code 555, 556, 558, 559, 560 Dimensions

THIS IS A C.A.D. GENERATED DRAWING DO NOT MAKE MANUAL REVISIONS TO MASTER.