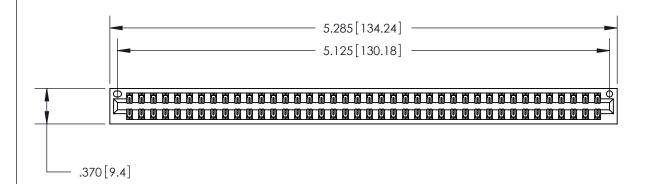

| 846/896 SERIES HIGH TEMP CARD EDGE CONNECTOR |
|----------------------------------------------|
| PART NUMBER: 846-080-556-201                 |

YOUR CONNECTION TO QUALITY & SERVICE

**EDAC INC** TORONTO, ONTARIO CANADA

<u>Contact Dimensions:</u> 556-Extender Board Bend (Code 520 Contacts) See Sheet 2 for Contact Code 555, 556, 558, 559, 560 Dimensions

THIS IS A C.A.D. GENERATED DRAWING DO NOT MAKE MANUAL REVISIONS TO MASTER.