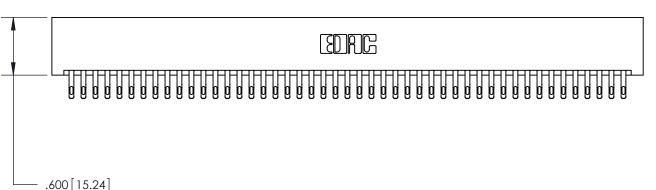

ISSUE NUMBER

(1)

ORIGINAL

Card Slot Accepts .054 [1.37] to .070 [1.78] Thick P.C. Board .330 [8.38] Card Slot .160 [4.07] Point of Contact -

INSULATOR MATERIAL: THERMOPLASTIC POLYESTER, UL 94V-0 CONTACT MATERIAL; COPPER, NICKEL, TIN ALLOY CA-725 CONTACT PLATING: GOLD ON THE MATING AREA, TIN-LEAD

ON THE CONTACT TAILS, NICKEL UNDERPLATE

846/896 SERIES HIGH TEMP CARD EDGE CONNECTOR PART NUMBER: 846-094-555-201

YOUR CONNECTION TO QUALITY & SERVICE

**EDAC INC** TORONTO, ONTARIO CANADA

THESE DRAWINGS AND SPECIFICATIONS ARE THE PROPERTY OF EDAC INC.,AND SHALL NOT BE REPRODUCED, OR COPIED OR USED AS THE BASIS FOR THE MANUFACTURE OR SALE OF APPARATUS WITHOUT WRITTEN PERMISSION.

| ACAD REFERENCE NO. | 846-ENG-MASTER   |
|--------------------|------------------|
| DRAWN: J.LEE       | DATE: APR. 22/09 |
| CHECKED:           | DATE:            |
| SCALE: 1:1         | SHEET 1 OF 2     |
| DRAWING NUMBER     | ISSUE            |
| 846-FNG-MASTER     | 1 1              |