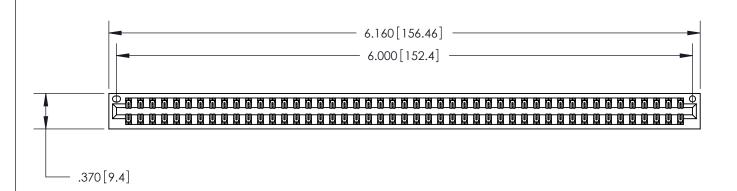

<u>Contact Dimensions:</u> 555-Extender Board Bend (Code 500 Contacts) See Sheet 2 for Contact Code 555, 556, 558, 559, 560 Dimensions

THIS IS A C.A.D. GENERATED DRAWING DO NOT MAKE MANUAL REVISIONS TO MASTER.

ISSUE NUMBER

(1)

ORIGINAL

Card Slot Accepts .054 [1.37] to .070 [1.78] Thick P.C. Board .330 [8.38] Card Slot .160 [4.07] Point of Contact -

INSULATOR MATERIAL: THERMOPLASTIC POLYESTER, UL 94V-0 CONTACT MATERIAL; COPPER, NICKEL, TIN ALLOY CA-725 CONTACT PLATING: GOLD ON THE MATING AREA, TIN-LEAD

ON THE CONTACT TAILS, NICKEL UNDERPLATE

846/896 SERIES HIGH TEMP CARD EDGE CONNECTOR PART NUMBER: 846-094-555-201

YOUR CONNECTION TO QUALITY & SERVICE

**EDAC INC** TORONTO, ONTARIO CANADA

THESE DRAWINGS AND SPECIFICATIONS ARE THE PROPERTY OF EDAC INC.,AND SHALL NOT BE REPRODUCED, OR COPIED OR USED AS THE BASIS FOR THE MANUFACTURE OR SALE OF APPARATUS WITHOUT WRITTEN PERMISSION.

| ACAD REFERENCE NO. | 846-ENG-MASTER   |
|--------------------|------------------|
| DRAWN: J.LEE       | DATE: APR. 22/09 |
| CHECKED:           | DATE:            |
| SCALE: 1:1         | SHEET 1 OF 2     |
| DRAWING NUMBER     | ISSUE            |
| 846-FNG-MASTER     | 1 1              |