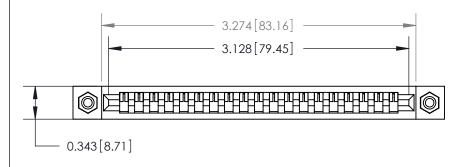

**Mounting Option** 

#4-40 Unified Threaded Inserts

## **Contact Detail**

Wire Wrap .046x.013(1.17x0.33) - Tail LG=.708(17.98)

.156 [3.96] Contact Spacing x .200 [5.08] Row Spacing







**SECTION A-A** 

.175 [4.45] Point of Contact (Measured from bottom of Card Slot)



**See Accompanying Page for:** 

**Contact Bend Details** 

807/857 Series High Temp Card Edge Connector Part Number: 857-019-545-108

YOUR CONNECTION TO QUALITY & SERVICE

| ACAD REFERENCE NO. 807 ENG MASTER |                  |
|-----------------------------------|------------------|
| DRAWN: J.LEE                      | DATE: AUG. 11/09 |
| CHECKED:                          | DATE:            |
| SCALE: NTS                        | SHEET 1 OF 2     |
| DRAWING NUMBER                    | ISSUE            |

807 Assembly