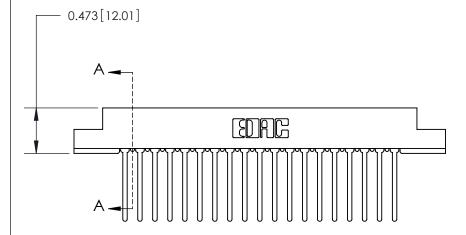

## **Contact Detail**

Wire Wrap .046x.013(1.17x0.33) - Tail LG=.708(17.98)

.156 [3.96] Contact Spacing x .200 [5.08] Row Spacing

**SECTION A-A** 

.175 [4.45] Point of Contact (Measured from bottom of Card Slot)