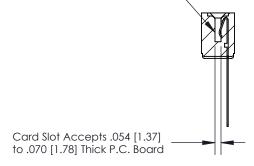

## **Contact Detail**

Wire Wrap .046x.013(1.17x0.33) - Tail LG=.708(17.98)

.156 [3.96] Contact Spacing x .200 [5.08] Row Spacing

**SECTION A-A** 

.175 [4.45] Point of Contact (Measured from bottom of Card Slot)