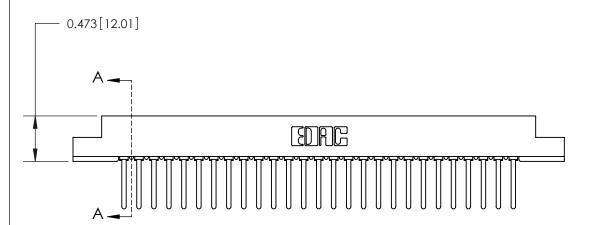

## **Contact Detail**

Wire Wrap .046x.014(1.17x0.36) - Tail LG=.495(12.57)

.156 [3.96] Contact Spacing x .200 [5.08] Row Spacing

**SECTION A-A** 

.175 [4.45] Point of Contact (Measured from bottom of Card Slot)