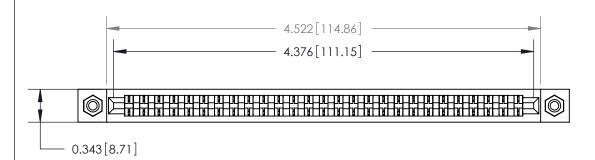

> Card Slot Accepts .054 [1.37] to .070 [1.78] Thick P.C. Board

**See Accompanying Page for:** 

**Contact Bend Details** 

807/857 Series High Temp Card Edge Connector Part Number: 857-027-441-108

| ACAD REFERENCE NO. 807 ENG MASTER |                  |
|-----------------------------------|------------------|
| DRAWN: J.LEE                      | DATE: AUG. 11/09 |
| CHECKED:                          | DATE:            |
| SCALE: NTS                        | SHEET 1 OF 2     |
| DRAWING NUMBER                    | ISSUE            |