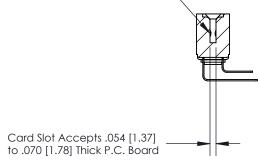

## **Contact Detail**

90 Degree Bend (Code 522 and 540 Contacts)

.156 [3.96] Contact Spacing x .200 [5.08] Row Spacing

3.274[83.16]

**SECTION A-A** 

.095 [2.41] Point of Contact (Measured from bottom of Card Slot)