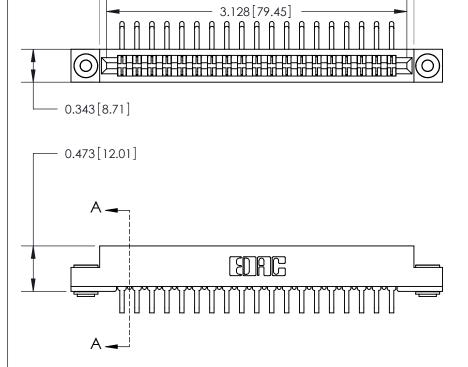

## **Contact Detail**

90 Degree Bend (Code 522 and 540 Contacts)

.156 [3.96] Contact Spacing x .200 [5.08] Row Spacing

3.274[83.16]

**SECTION A-A** 

.095 [2.41] Point of Contact (Measured from bottom of Card Slot)

**See Accompanying Page for:** 

**Contact Bend Details** 

807/857 Series High Temp Card Edge Connector Part Number: 857-038-559-203

YOUR CONNECTION TO QUALITY & SERVICE

| ACAD REFERENCE NO. 807 ENG MASTER |                  |
|-----------------------------------|------------------|
| DRAWN: J.LEE                      | DATE: AUG. 11/09 |
| CHECKED:                          | DATE:            |
| SCALE: NTS                        | SHEET 1 OF 2     |
| DRAWING NUMBER                    | ISSUE            |