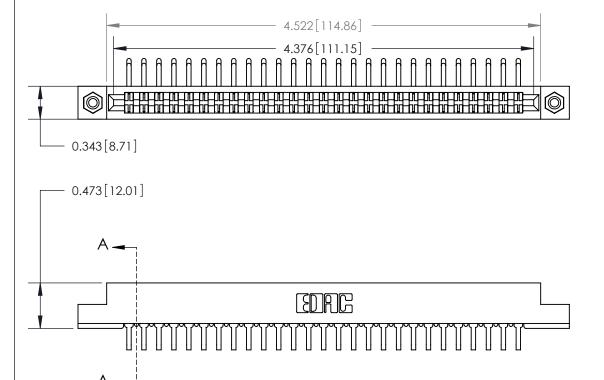

**Mounting Option** 

#4-40 Unified Threaded Inserts

## **Contact Detail**

90 Degree Bend (Code 522 and 540 Contacts)

.156 [3.96] Contact Spacing x .200 [5.08] Row Spacing

**SECTION A-A** 

.095 [2.41] Point of Contact (Measured from bottom of Card Slot)

Card Slot Accepts .054 [1.37] to .070 [1.78] Thick P.C. Board

**See Accompanying Page for:** 

**Contact Bend Details** 

807/857 Series High Temp Card Edge Connector Part Number: 857-054-559-208

YOUR CONNECTION TO QUALITY & SERVICE

| ACAD REFERENCE NO | 807 ENG MASTER   |
|-------------------|------------------|
| DRAWN: J.LEE      | DATE: AUG. 11/09 |
| CHECKED:          | DATE:            |
| SCALE: NTS        | SHEET 1 OF 2     |
| DRAWING NUMBER    | ISSUE            |