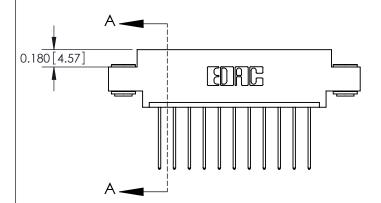

ISSUE NUMBER

ORIGINAL

837/887 Series High Temp Card Edge Connector Part Number: 887-011-542-603

**EDAC INC** TORONTO, ONTARIO CANADA

THESE DRAWINGS AND SPECIFICATIONS ARE THE PROPERTY OF EDAC INC.,AND SHALL NOT BE REPRODUCED, OR COPIED OR USED AS THE BASIS FOR THE MANUFACTURE OR SALE OF APPARATUS WITHOUT WRITTEN PERMISSION.