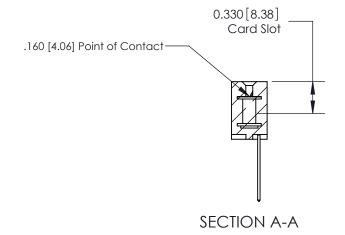

ISSUE NUMBER

ORIGINAL

1

|                     | 837/887 Series High Temp Card Edge Connector |                                                                                                                                                              | ACAD REFERENCE | NO. 837 EN       | 837 ENG MASTER |  |
|---------------------|----------------------------------------------|--------------------------------------------------------------------------------------------------------------------------------------------------------------|----------------|------------------|----------------|--|
| Contact Bend Detail |                                              | DRAWN: J.LEE                                                                                                                                                 | DATE: OC       | DATE: OCT. 06/09 |                |  |
|                     | Confact Bend Defail                          |                                                                                                                                                              | CHECKED:       | DATE:            | DATE:          |  |
|                     | EDAC INC THE                                 | TORONTO, ONTARIO CANADA  ARE THE PROPERTY OF EDAC INC., AND SHALL NOT BE REPRODUCED, OR COPIED OR USED AS THE BASIS FOR THE MANUFACTURE OR SALE OF APPARATUS | SCALE: NTS     | SHEET            | 2 <b>OF</b> 2  |  |
|                     | TORONTO, ONTARIO                             |                                                                                                                                                              | DRAWING NUMBER |                  | ISSUE          |  |
|                     | YOUR CONNECTION TO QUALITY & SERVICE         |                                                                                                                                                              | 837 Assembly   |                  | 1              |  |