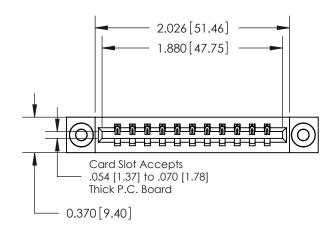

**Mounting Option** 

03-.116 (2.95) I.D. Floating Eyelets

## **Contact Detail**

542-Wire Wrap .025 Sq.(0.64 Sq.) - Tail LG=.645(16.38) .156 [3.96] Contact Spacing x .200 [5.08] Row Spacing

**See Accompanying Pages for: Contact Bend Details** 

THIS IS A C.A.D. GENERATED DRAWING DO NOT MAKE MANUAL REVISIONS TO MASTER.