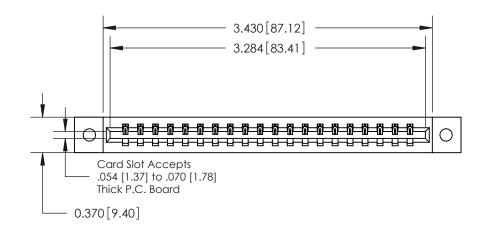

## **Contact Detail**

541-Wire Wrap .025 Sq.(0.64 Sq.) - Tail LG=.750(19.05)

.156 [3.96] Contact Spacing x .200 [5.08] Row Spacing

THIS IS A C.A.D. GENERATED DRAWING DO NOT MAKE MANUAL REVISIONS TO MASTER.