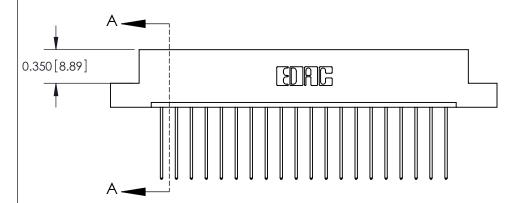

**Mounting Option** 

02-.128 (3.25) Dia. Mounting Holes

## **Contact Detail**

541-Wire Wrap .025 Sq.(0.64 Sq.) - Tail LG=.750(19.05)

.156 [3.96] Contact Spacing x .200 [5.08] Row Spacing





THIS IS A C.A.D. GENERATED DRAWING DO NOT MAKE MANUAL REVISIONS TO MASTER.



ISSUE NUMBER

ORIGINAL



**See Accompanying Pages for:** 

**Contact Bend Details** 

837/887 Series High Temp Card Edge Connector Part Number: 887-020-541-102

|                    | EDAC INC          |  |  |
|--------------------|-------------------|--|--|
|                    | TORONTO, ONTARIO  |  |  |
|                    | CANADA            |  |  |
| YOUR CONNECTION TO | QUALITY & SERVICE |  |  |

**EDAC INC** TORONTO, ONTARIO CANADA

THESE DRAWINGS AND SPECIFICATIONS ARE THE PROPERTY OF EDAC INC.,AND SHALL NOT BE REPRODUCED, OR COPIED OR USED AS THE BASIS FOR THE MANUFACTURE OR SALE OF APPARATUS WITHOUT WRITTEN PERMISSION.

| ACAD REFERENCE NO. | 837 ENG MASTER   |  |  |
|--------------------|----------