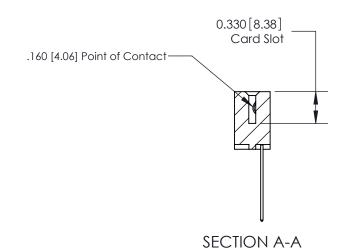

ISSUE NUMBER

ORIGINAL

1

|                             | 837/887 Series High Temp Card Edge Connector                                                                                                                                                                |                                  | ACAD REFERENCE | NO. 837 EN       | 837 ENG MASTER |  |
|-----------------------------|-------------------------------------------------------------------------------------------------------------------------------------------------------------------------------------------------------------|----------------------------------|----------------|------------------|----------------|--|
| Contact Bend Detail         |                                                                                                                                                                                                             | DRAWN: J.LEE                     | DATE: OC       | DATE: OCT. 06/09 |                |  |
|                             | Contact bend Detail                                                                                                                                                                                         |                                  | CHECKED:       | DATE:            | DATE:          |  |
| EDAC INC THESE DRAWINGS AND | THESE DRAWINGS AND SPECIFICATIONS                                                                                                                                                                           | SCALE: NTS                       | SHEET          | 2 <b>OF</b> 2    |                |  |
|                             | TORONTO, ONTARIO CANADA YOUR CONNECTION TO QUALITY & SERVICE  TORONTO, ONTARIO SHALL NOT BE REPRODUCED, OR COPIED OR USED AS THE BASIS FOR THE MANUFACTURE OR SALE OF APPARATUS WITHOUT WRITTEN PERMISSION. | DRAWING NUMBER                   |                | ISSUE            |                |  |
|                             |                                                                                                                                                                                                             | MANUFACTURE OR SALE OF APPARATUS | 837 Assembly   |                  | 1              |  |