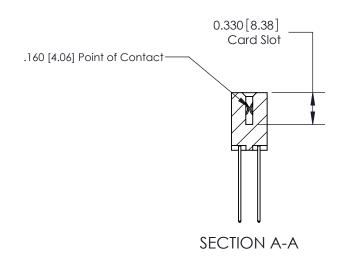

ISSUE NUMBER

ORIGINAL

1

|     | 837/887 Series High Temp Card Edge Connector<br>Contact Bend Detail               |                                                                                                                                                               | ACAD REFERENCE | NO. 837 EN | 837 ENG MASTER   |  |
|-----|-----------------------------------------------------------------------------------|---------------------------------------------------------------------------------------------------------------------------------------------------------------|----------------|------------|------------------|--|
|     |                                                                                   |                                                                                                                                                               | DRAWN: J.LEE   | DATE: OC   | DATE: OCT. 06/09 |  |
|     |                                                                                   |                                                                                                                                                               | CHECKED:       | DATE:      |                  |  |
| YOU | TORONTO, ONTARIO SHALL NOT B CANADA ARE THE PRO SHALL NOT B OR USED AS MANUFACTUI | THESE DRAWINGS AND SPECIFICATIONS                                                                                                                             | SCALE: NTS     | SHEET      | 2 <b>OF</b> 2    |  |
|     |                                                                                   | ARE THE PROPERTY OF EDAC INC.,AND SHALL NOT BE REPRODUCED,OR COPIED OR USED AS THE BASIS FOR THE MANUFACTURE OR SALE OF APPARATUS WITHOUT WRITTEN PERMISSION. | DRAWING NUMBER | •          | ISSUE            |  |
|     |                                                                                   |                                                                                                                                                               | 837 Assembly   |            | 1                |  |