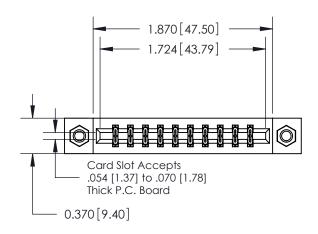

ISSUE NUMBER ORIGINAL

837/887 Series High Temp Card Edge Connector Part Number: 887-020-541-207

YOUR CONNECTION TO QUALITY & SERVICE

**EDAC INC** TORONTO, ONTARIO CANADA

THESE DRAWINGS AND SPECIFICATIONS ARE THE PROPERTY OF EDAC INC., AND SHALL NOT BE REPRODUCED, OR COPIED OR USED AS THE BASIS FOR THE MANUFACTURE OR SALE OF APPARATUS WITHOUT WRITTEN PERMISSION.