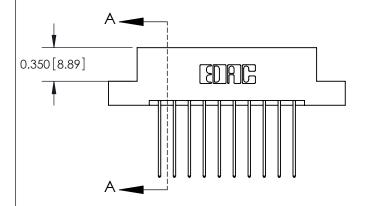

## **Contact Detail**

541-Wire Wrap .025 Sq.(0.64 Sq.) - Tail LG=.750(19.05) .156 [3.96] Contact Spacing x .200 [5.08] Row Spacing

**See Accompanying Pages for:** 

**Contact Bend Details** 

THIS IS A C.A.D. GENERATED DRAWING DO NOT MAKE MANUAL REVISIONS TO MASTER.