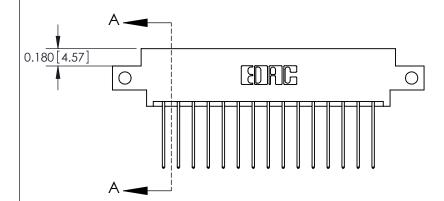

**Mounting Option** 

12-.128 (3.25) Dia. Side Mounting Holes

## **Contact Detail**

542-Wire Wrap .025 Sq.(0.64 Sq.) - Tail LG=.645(16.38)

.156 [3.96] Contact Spacing x .200 [5.08] Row Spacing





THIS IS A C.A.D. GENERATED DRAWING DO NOT MAKE MANUAL REVISIONS TO MASTER.



ISSUE NUMBER

ORIGINAL



837/887 Series High Temp Card Edge Connector Part Number: 887-030-542-812

YOUR CONNECTION TO QUALITY & SERVICE

**EDAC INC** TORONTO, ONTARIO CANADA

THESE DRAWINGS AND SPECIFICATIONS ARE THE PROPERTY OF EDAC INC.,AND SHALL NOT BE REPRODUCED, OR COPIED OR USED AS THE BASIS FOR THE MANUFACTURE OR SALE OF APPARATUS WITHOUT WRITTEN PERMISSION.

| ACAD REFERENCE NO. | 837 ENG MASTER   |  |  |
|--------------------|------------------|--|--|
| DRAWN: J.LEE       | DATE: OCT. 06/09 |  |  |
| CHECKED:           | DATE:            |  |  |
| SCALE: NTS         | SHEET 1 OF 2     |  |  |
| DRAWING NUMBER     | ISSUE            |  |  |
| 837 Assembly       | 1                |  |  |

**See Accomp