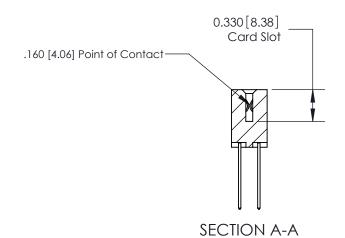

## **Contact Detail**

542-Wire Wrap .025 Sq.(0.64 Sq.) - Tail LG=.645(16.38)

.156 [3.96] Contact Spacing x .200 [5.08] Row Spacing

THIS IS A C.A.D. GENERATED DRAWING DO NOT MAKE MANUAL REVISIONS TO MASTER.