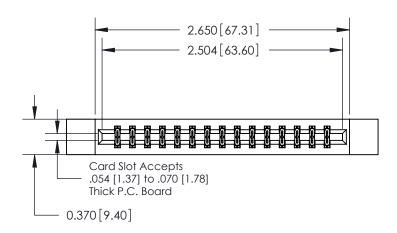

ISSUE NUMBER

ORIGINAL

837/887 Series High Temp Card Edge Connector Part Number: 887-030-542-812

YOUR CONNECTION TO QUALITY & SERVICE

**EDAC INC** TORONTO, ONTARIO CANADA

THESE DRAWINGS AND SPECIFICATIONS ARE THE PROPERTY OF EDAC INC.,AND SHALL NOT BE REPRODUCED, OR COPIED OR USED AS THE BASIS FOR THE MANUFACTURE OR SALE OF APPARATUS WITHOUT WRITTEN PERMISSION.

| ACAD REFERENCE NO. | 837 ENG MASTER   |  |  |
|--------------------|------------------|--|--|
| DRAWN: J.LEE       | DATE: OCT. 06/09 |  |  |
| CHECKED:           | DATE:            |  |  |
| SCALE: NTS         | SHEET 1 OF 2     |  |  |
| DRAWING NUMBER     | ISSUE            |  |  |
| 837 Assembly       | 1                |  |  |