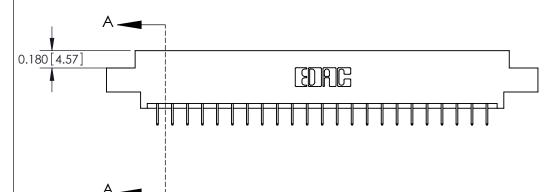

## **Contact Detail**

524-P.C. Tail .018 Sq.(0.46 Sq.) - Tail LG=.175(4.45) .156 [3.96] Contact Spacing x .200 [5.08] Row Spacing

THIS IS A C.A.D. GENERATED DRAWING DO NOT MAKE MANUAL REVISIONS TO MASTER.

ISSUE NUMBER

ORIGINAL

**See Accompanying Pages for:** 

**Contact Bend Details** 

837/887 Series High Temp Card Edge Connector Part Number: 887-046-524-802

**EDAC INC** TORONTO, ONTARIO CANADA

THESE DRAWINGS AND SPECIFICATIONS ARE THE PROPERTY OF EDAC INC.,AND SHALL NOT BE REPRODUCED, OR COPIED OR USED AS THE BASIS FOR THE MANUFACTURE OR SALE OF APPARATUS WITHOUT WRITTEN PERMISSION.