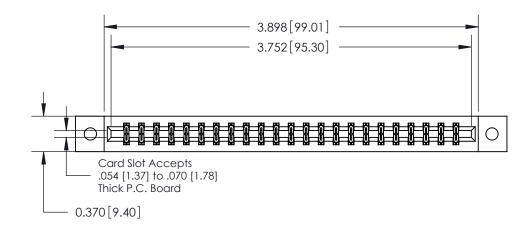

**Mounting Option** 

02-.128 (3.25) Dia. Mounting Holes

ISSUE NUMBER

ORIGINAL

**See Accompanying Pages for:** 

**Contact Bend Details** 

837/887 Series High Temp Card Edge Connector Part Number: 887-046-524-802

**EDAC INC** TORONTO, ONTARIO CANADA

THESE DRAWINGS AND SPECIFICATIONS ARE THE PROPERTY OF EDAC INC.,AND SHALL NOT BE REPRODUCED, OR COPIED OR USED AS THE BASIS FOR THE MANUFACTURE OR SALE OF APPARATUS WITHOUT WRITTEN PERMISSION.

| ACAD REFERENCE NO. | 837 ENG MASTER   |  |  |
|--------------------|------------------|--|--|
| DRAWN: J.LEE       | DATE: OCT. 06/09 |  |  |
| CHECKED:           | DATE:            |  |  |
| SCALE: NTS         | SHEET 1 OF 2     |  |  |
| DRAWING NUMBER     | ISSUE            |  |  |
| 837 Assembly       | 1                |  |  |