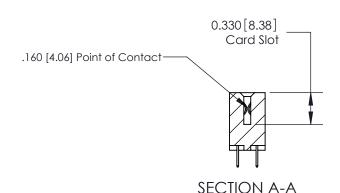

## **Contact Detail**

524-P.C. Tail .018 Sq.(0.46 Sq.) - Tail LG=.175(4.45) .156 [3.96] Contact Spacing x .200 [5.08] Row Spacing

THIS IS A C.A.D. GENERATED DRAWING DO NOT MAKE MANUAL REVISIONS TO MASTER.

ISSUE NUMBER

ORIGINAL

1

|                     | 837/887 Series High Temp Card Edge Connector |                                                                                                                                                               | ACAD REFERENCE | NO. 837 EN       | 837 ENG MASTER |  |
|---------------------|----------------------------------------------|---------------------------------------------------------------------------------------------------------------------------------------------------------------|----------------|------------------|----------------|--|
| Contact Bend Detail |                                              | DRAWN: J.LEE                                                                                                                                                  | DATE: OC       | DATE: OCT. 06/09 |                |  |
|                     | Contact bend betall                          |                                                                                                                                                               | CHECKED:       | DATE:            | DATE:          |  |
|                     | EDAC INC                                     | TORONTO, ONTARIO  CANADA  ARE THE PROPERTY OF EDAC INC., AND SHALL NOT BE REPRODUCED, OR COPIED OR USED AS THE BASIS FOR THE MANUFACTURE OR SALE OF APPARATUS | SCALE: NTS     | SHEET            | 2 <b>OF</b> 2  |  |
|                     | TORONTO, ONTARIO                             |                                                                                                                                                               | DRAWING NUMBER |                  | ISSUE          |  |
| Y                   | YOUR CONNECTION TO QUALITY & SERVICE         |                                                                                                                                                               | 837 Assembly   |                  | 1              |  |