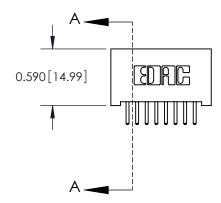

## **See Accompanying Pages for:**

- **Contact Bend Details**
- **Mounting Options**

.240 [6.10] Point of Contact-

842 ENG MASTER J.LEE DATE: OCT. 06/09 SHEET 1 OF 3 NTS

SECTION A-A

842 Assembly

THIS IS A C.A.D. GENERATED DRAWING DO NOT MAKE MANUAL REVISIONS TO MASTER