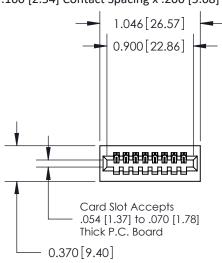

## **Contact Detail**

520-P.C. Tail .030x.018(0.76x0.46) - Tail LG=.185(4.70) .100 [2.54] Contact Spacing x .200 [5.08] Row Spacing

## **See Accompanying Pages for:**

- **Contact Bend Details**
- **Mounting Options**

.240 [6.10] Point of Contact-

842 ENG MASTER J.LEE DATE: OCT. 06/09 SHEET 1 OF 3 NTS

SECTION A-A

842 Assembly

THIS IS A C.A.D. GENERATED DRAWING DO NOT MAKE MANUAL REVISIONS TO MASTER