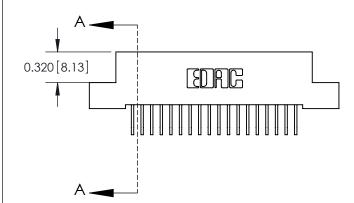

ORIGINAL (1)

| 842/892 Series High Temp Card Edge Connector |                                                                   |         | ACAD REFERENCE NO. 842 ENG MASTER |          |          |  |
|----------------------------------------------|-------------------------------------------------------------------|---------|-----------------------------------|----------|----------|--|
| Contact Bend Detail                          |                                                                   | DRAWN:  | J.LEE                             | DATE: OC | T. 06/09 |  |
|                                              |                                                                   | CHECKE  | ):                                | DATE:    |          |  |
| EDAC INC                                     | THESE DRAWINGS AND SPECIFICATIONS ARE THE PROPERTY OF EDAC INCAND | SCALE:  | NTS                               | SHEET :  | 2 OF 3   |  |
| TORONTO, ONTARIO                             | SHALL NOT BE REPRODUCED, OR COPIED OR USED AS THE BASIS FOR THE   | DRAWING | NUMBER                            |          | ISSUE    |  |
| YOUR CONNECTION TO QUALITY & SERVICE         | MANUFACTURE OR SALE OF APPARATUS WITHOUT WRITTEN PERMISSION.      | 8       | 42 Assembly                       |          | 1        |  |