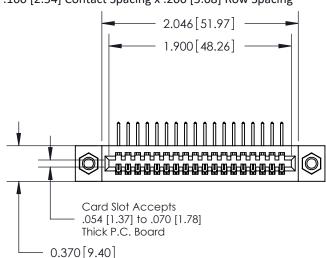

## **Contact Detail**

558-90 Degree Bend (Code 541 Contacts)

.100 [2.54] Contact Spacing x .200 [5.08] Row Spacing

**See Accompanying Pages for:** 

- **Contact Bend Details**
- **Mounting Options**

.240 [6.10] Point of Contact

842/892 Series High Temp Card Edge Connector Part Number: 892-018-558-107

YOUR CONNECTION TO QUALITY & SERVICE

CANADA

842 ENG MASTER J.LEE DATE: OCT. 06/09 SHEET 1 OF 3

SECTION A-A

842 Assembly

THIS IS A C.A.D. GENERATED DRAWING DO NOT MAKE MANUAL REVISIONS TO MASTER