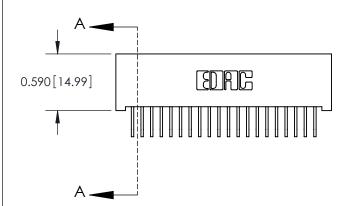

THIS IS A C.A.D. GENERATED DRAWING DO NOT MAKE MANUAL REVISIONS TO MASTER

ISSUE NUMBER

ORIGINAL

1

| 842/892 Series High Temp Card Edge Con<br>Mounting Options   | nnector   ACAD REFERENCE NO. 842 ENG MASTE |
|--------------------------------------------------------------|--------------------------------------------|
| EDAC INC THESE DRAWINGS AND SPI                              |                                            |
|                                                              | uced,or copied drawing number issue        |
| YOUR CONNECTION TO QUALITY & SERVICE WITHOUT WRITTEN PERMISS |                                            |