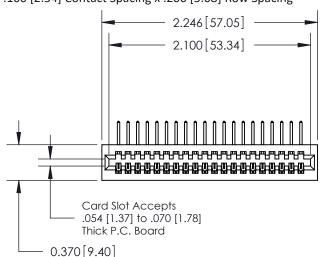

## **Contact Detail**

558-90 Degree Bend (Code 541 Contacts)

.100 [2.54] Contact Spacing x .200 [5.08] Row Spacing

**See Accompanying Pages for:** 

- **Contact Bend Details**
- **Mounting Options**

.240 [6.10] Point of Contact-

842/892 Series High Temp Card Edge Connector Part Number: 892-020-558-101

CANADA

SHEET 1 OF 3 842 Assembly

J.LEE

SECTION A-A

842 ENG MASTER

DATE: OCT. 06/09

THIS IS A C.A.D. GENERATED DRAWING DO NOT MAKE MANUAL REVISIONS TO MASTER