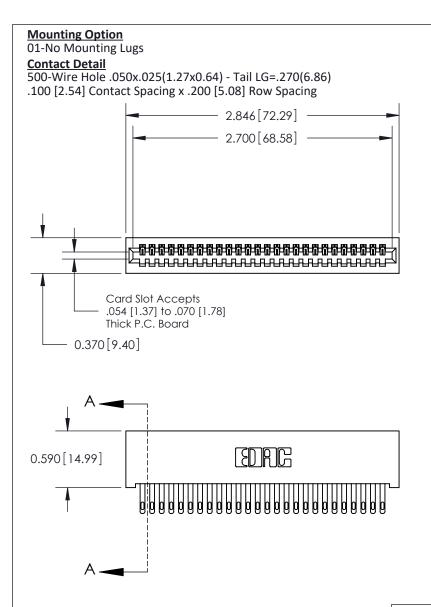

.240 [6.10] Point of Contact-

842/892 Series High Temp Card Edge Connector Part Number: 892-026-500-101

YOUR CONNECTION TO QUALITY & SERVICE

CANADA

J.LEE DATE: OCT. 06/09 SHEET 1 OF 3

SECTION A-A

842 Assembly

842 ENG MASTER