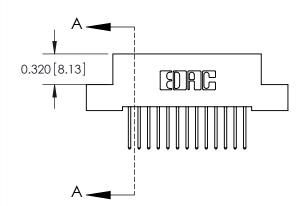

.240 [6.10] Point of Contact-

842/892 Series High Temp Card Edge Connector Part Number: 892-026-523-204

YOUR CONNECTION TO QUALITY & SERVICE

CANADA

842 ENG MASTER J.LEE DATE: OCT. 06/09 SHEET 1 OF 3

842 Assembly