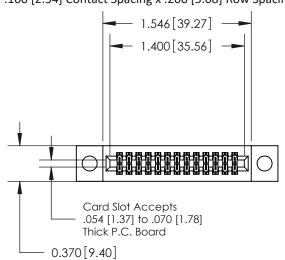

## **Contact Detail**

523-P.C. Tail .025 Sq.(0.64 Sq.) - Tail LG=.400(10.16) .100 [2.54] Contact Spacing x .200 [5.08] Row Spacing

**See Accompanying Pages for:** 

- **Contact Bend Details**
- **Mounting Options**

.240 [6.10] Point of Contact-

842/892 Series High Temp Card Edge Connector Part Number: 892-026-523-204

YOUR CONNECTION TO QUALITY & SERVICE

CANADA

842 ENG MASTER J.LEE DATE: OCT. 06/09 SHEET 1 OF 3

842 Assembly