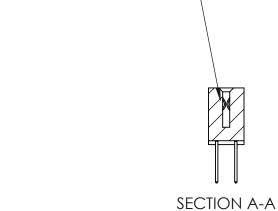

THIS IS A C.A.D. GENERATED DRAWING DO NOT MAKE MANUAL REVISIONS TO MASTER

ORIGINAL (1)

| 842/892 Series High Temp Card Edge Connector<br>Contact Bend Detail |                                                                                                 | ACAD REFERENCE NO. 842 ENG MASTER |             |                  |        |
|---------------------------------------------------------------------|-------------------------------------------------------------------------------------------------|-----------------------------------|-------------|------------------|--------|
|                                                                     |                                                                                                 | DRAWN:                            | J.LEE       | DATE: OCT. 06/09 |        |
|                                                                     |                                                                                                 | CHECKED:                          |             | DATE:            |        |
| EDAC INC                                                            | THESE DRAWINGS AND SPECIFICATIONS ARE THE PROPERTY OF EDAC INCAND                               | SCALE:                            | NTS         | SHEET :          | 2 OF 3 |
| TORONTO, ONTARIO                                                    | SHALL NOT BE REPRODUCED,OR COPIED OR USED AS THE BASIS FOR THE MANUFACTURE OR SALE OF APPARATUS | DRAWING                           | NUMBER      |                  | ISSUE  |
| YOUR CONNECTION TO QUALITY & SERVICE                                |                                                                                                 | 8                                 | 42 Assembly |                  | 1      |