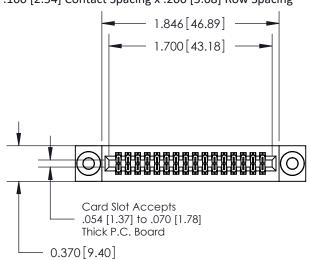

## **Contact Detail**

523-P.C. Tail .025 Sq.(0.64 Sq.) - Tail LG=.400(10.16) .100 [2.54] Contact Spacing x .200 [5.08] Row Spacing

**See Accompanying Pages for:** 

- **Contact Bend Details**
- **Mounting Options**

.240 [6.10] Point of Contact-

842/892 Series High Temp Card Edge Connector Part Number: 892-032-523-203

YOUR CONNECTION TO QUALITY & SERVICE

CANADA

842 ENG MASTER J.LEE DATE: OCT. 06/09 SHEET 1 OF 3

842 Assembly