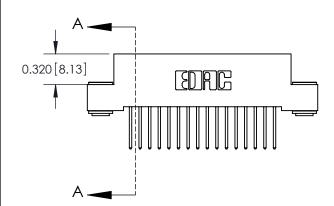

.240 [6.10] Point of Contact-

842/892 Series High Temp Card Edge Connector Part Number: 892-032-523-203

YOUR CONNECTION TO QUALITY & SERVICE

CANADA

842 ENG MASTER J.LEE DATE: OCT. 06/09 SHEET 1 OF 3

842 Assembly