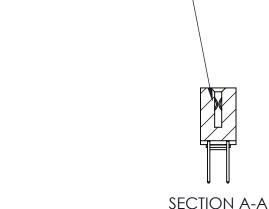

THIS IS A C.A.D. GENERATED DRAWING DO NOT MAKE MANUAL REVISIONS TO MASTER

ORIGINAL (1)

| 842/892 Series High Temp Card Edge Connector<br>Contact Bend Detail |                                                                                                 | ACAD REFERENCE NO. 842 ENG MASTER |             |                  |        |
|---------------------------------------------------------------------|-------------------------------------------------------------------------------------------------|-----------------------------------|-------------|------------------|--------|
|                                                                     |                                                                                                 | DRAWN:                            | J.LEE       | DATE: OCT. 06/09 |        |
|                                                                     |                                                                                                 | CHECKED:                          |             | DATE:            |        |
| EDAC INC                                                            | THESE DRAWINGS AND SPECIFICATIONS ARE THE PROPERTY OF EDAC INCAND                               | SCALE:                            | NTS         | SHEET :          | 2 OF 3 |
| TORONTO, ONTARIO                                                    | SHALL NOT BE REPRODUCED,OR COPIED OR USED AS THE BASIS FOR THE MANUFACTURE OR SALE OF APPARATUS | DRAWING                           | NUMBER      |                  | ISSUE  |
| YOUR CONNECTION TO QUALITY & SERVICE                                |                                                                                                 | 8                                 | 42 Assembly |                  | 1      |