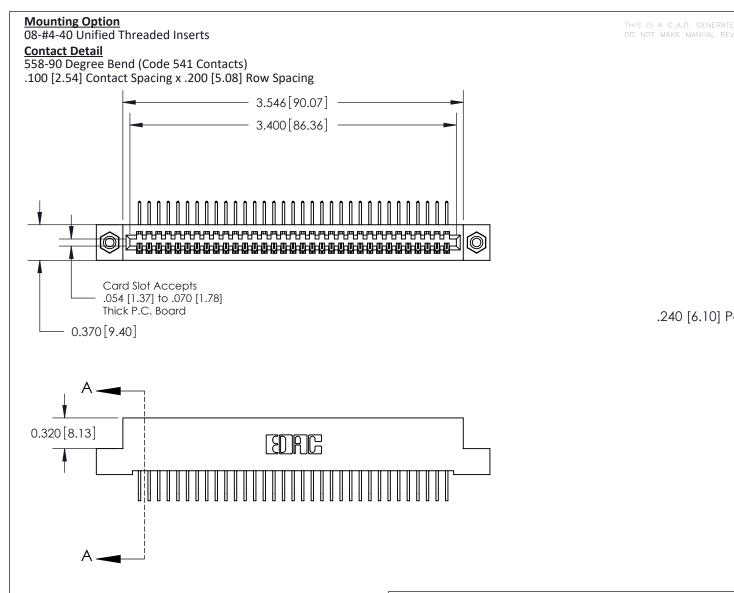

.240 [6.10] Point of Contact-

842/892 Series High Temp Card Edge Connector Part Number: 892-033-558-108

842 ENG MASTER DATE: OCT. 06/09

SHEET 1 OF 3

J.LEE

SECTION A-A

842 Assembly

**See Accompanying Pages for:** 

- **Contact Bend Details**
- **Mounting Options**

YOUR CONNECTION TO QUALITY & SERVICE

THIS IS A C.A.D. GENERATED DRAWING DO NOT MAKE MANUAL REVISIONS TO MASTER

ORIGINAL (1)

| 842/892 Series High Temp Card Edge Connector<br>Contact Bend Detail |                                                                                                 | ACAD REFERENCE NO. 842 ENG MASTER |             |                  |        |
|---------------------------------------------------------------------|-------------------------------------------------------------------------------------------------|-----------------------------------|-------------|------------------|--------|
|                                                                     |                                                                                                 | DRAWN:                            | J.LEE       | DATE: OCT. 06/09 |        |
|                                                                     |                                                                                                 | CHECKED:                          |             | DATE:            |        |
| EDAC INC                                                            | THESE DRAWINGS AND SPECIFICATIONS ARE THE PROPERTY OF EDAC INCAND                               | SCALE:                            | NTS         | SHEET :          | 2 OF 3 |
| TORONTO, ONTARIO                                                    | SHALL NOT BE REPRODUCED,OR COPIED OR USED AS THE BASIS FOR THE MANUFACTURE OR SALE OF APPARATUS | DRAWING                           | NUMBER      |                  | ISSUE  |
| YOUR CONNECTION TO QUALITY & SERVICE                                |                                                                                                 | 8                                 | 42 Assembly |                  | 1      |