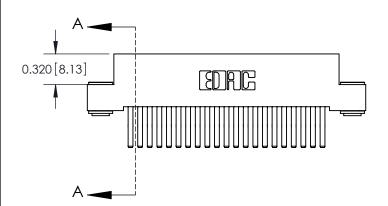

## **See Accompanying Pages for:**

- **Contact Bend Details**
- **Mounting Options**

842/892 Series High Temp Card Edge Connector Part Number: 892-042-560-203

| ACAD REFERENCE NO | 842 ENG MASTER   |  |  |  |
|-------------------|------------------|--|--|--|
| DRAWN: J.LEE      | DATE: OCT. 06/09 |  |  |  |
| CHECKED:          | DATE:            |  |  |  |
| SCALE: NTS        | SHEET 1 OF 3     |  |  |  |
| DRAWING NUMBER    | ISSUE            |  |  |  |