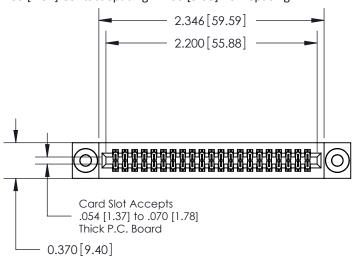

## **See Accompanying Pages for:**

- **Contact Bend Details**
- **Mounting Options**

842/892 Series High Temp Card Edge Connector Part Number: 892-042-560-203

| ACAD REFERENCE NO | 842 ENG MASTER   |  |  |  |
|-------------------|------------------|--|--|--|
| DRAWN: J.LEE      | DATE: OCT. 06/09 |  |  |  |
| CHECKED:          | DATE:            |  |  |  |
| SCALE: NTS        | SHEET 1 OF 3     |  |  |  |
| DRAWING NUMBER    | ISSUE            |  |  |  |