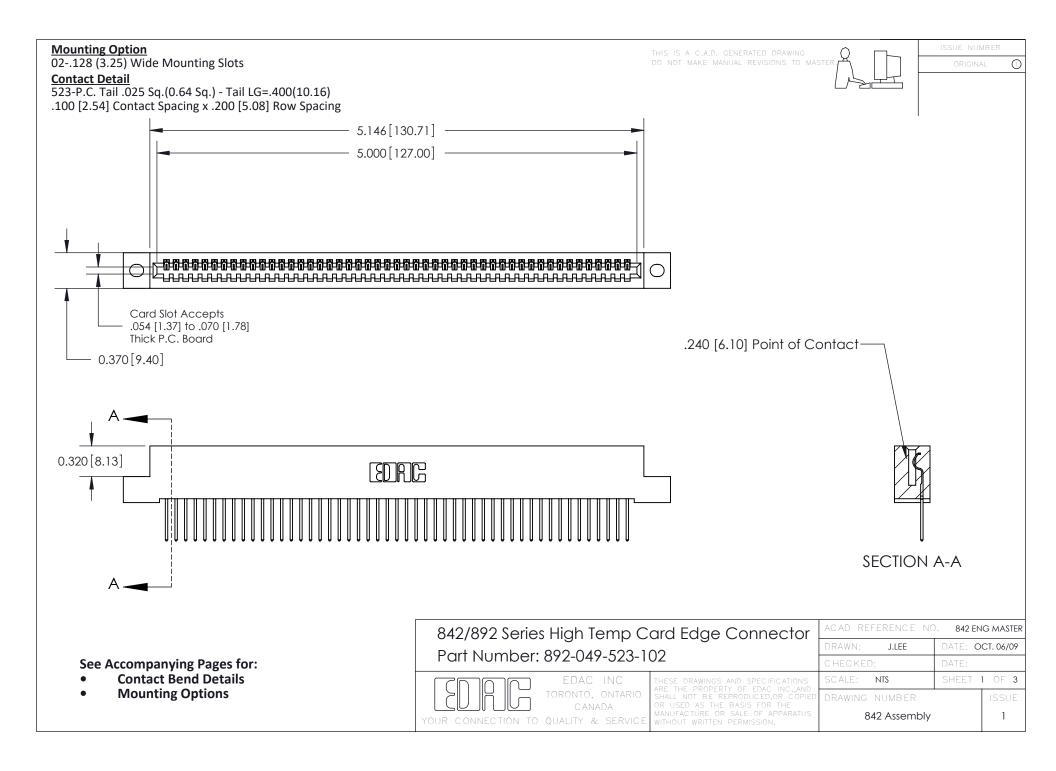

THIS IS A C.A.D. GENERATED DRAWING DO NOT MAKE MANUAL REVISIONS TO MASTER

ORIGINAL (1)



| 842/892 Series High Temp Card Edge Connector<br>Contact Bend Detail |                                                                                                 | ACAD REFERENCE NO. 842 ENG MASTER |             |                  |        |
|---------------------------------------------------------------------|-------------------------------------------------------------------------------------------------|-----------------------------------|-------------|------------------|--------|
|                                                                     |                                                                                                 | DRAWN:                            | J.LEE