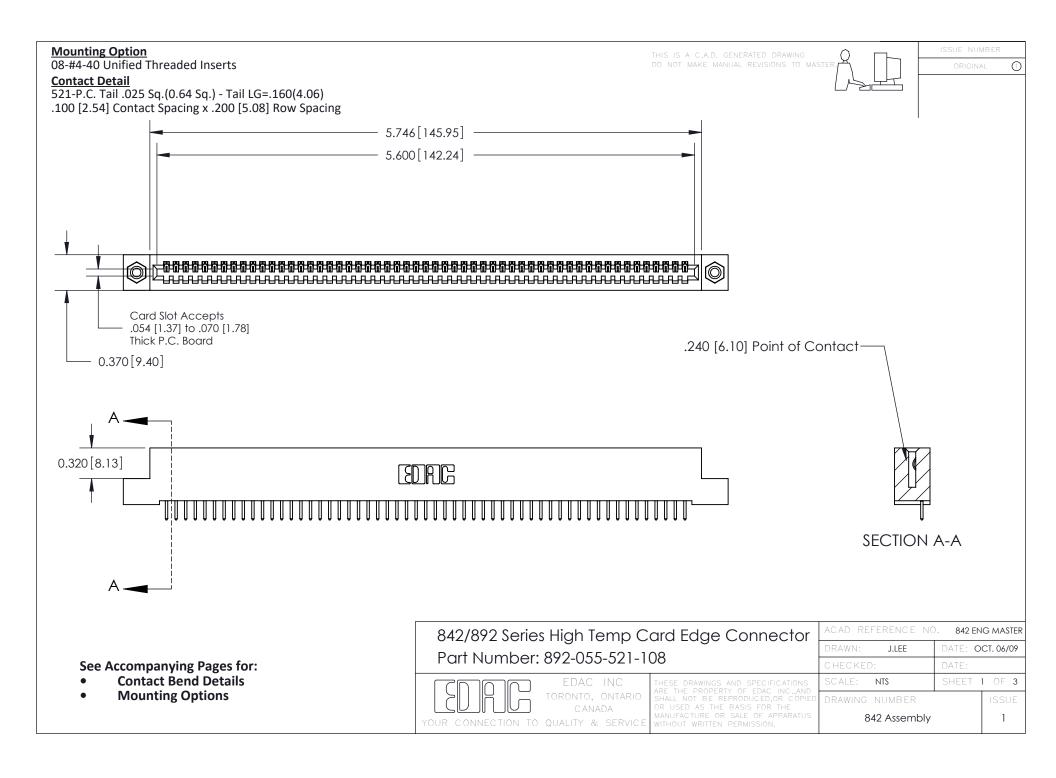

THIS IS A C.A.D. GENERATED DRAWING DO NOT MAKE MANUAL REVISIONS TO MASTER

ORIGINAL (1)



| 842/892 Series High Temp Card Edge Connector<br>Contact Bend Detail |                                                                                                 | ACAD REFERENCE NO. 842 ENG MASTER |             |                  |        |
|---------------------------------------------------------------------|-------------------------------------------------------------------------------------------------|-----------------------------------|-------------|------------------|--------|
|                                                                     |                                                                                                 | DRAWN:                            | J.LEE