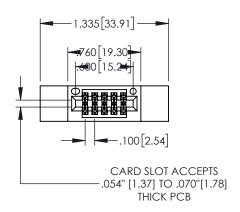

.330[8.38] CARD SLOT

SECTION A-A

−.370[9.40<u>]</u>

.160 [4.06] POINT OF CONTACT

1

| .20                                          | 0[5.08] |
|----------------------------------------------|---------|
| B45/895 SERIES HIGH TEMP CARD EDGE CONNECTOR | ACAD    |
| PART NUMBER: 895-010-525-512                 | DRAWN   |
| 1 AKT NOMBER. 075-010-525-512                | OLIFOL  |