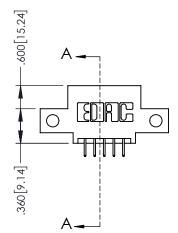

.330[8.38] CARD SLOT

SECTION A-A

−.370[9.40<u>]</u>

.160 [4.06] POINT OF CONTACT

1

| .20                                          | 0[5.08] |
|----------------------------------------------|---------|
| B45/895 SERIES HIGH TEMP CARD EDGE CONNECTOR | ACAD    |
| PART NUMBER: 895-010-525-512                 | DRAWN   |
| 1 AKT NOMBER. 075-010-525-512                | OLIFOL  |