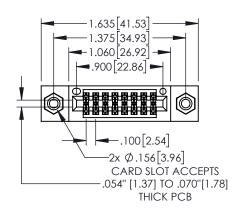

Contact Dimensions: 500-Wire Hole .050x.025(1.27x0.64) - Tail LG=.260(6.60) .100 (2.54) Contact Spacing x .200 (5.08) Row Spacing

- INSULATOR MATERIAL: THERMOPLASTIC, UL 94V-0
  - CONTACT MATERIAL; COPPER TIN ALLOY
    CONTACT PLATING: GOLD ON THE MATING AREA, TIN PLATING
    ON THE CONTACT TAILS, NICKEL UNDERPLATE

.330[8.38] CARD SLOT

**SECTION A-A** 

**−**.370[9.40]

.160[4.06] POINT OF CONTACT

1

| .20                                          | 0[5.08]——    |
|----------------------------------------------|--------------|
| 845/895 SERIES HIGH TEMP CARD EDGE CONNECTOR | ACAD REFER   |
| PART NUMBER: 895-016-500-508                 | DRAWN: R.STA |
|                                              | CHECKED.     |