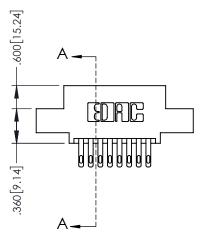

.330[8.38] CARD SLOT

**SECTION A-A** 

**−**.370[9.40]

.160[4.06] POINT OF CONTACT

1

| .20                                          | 0[5.08]——    |
|----------------------------------------------|--------------|
| 845/895 SERIES HIGH TEMP CARD EDGE CONNECTOR | ACAD REFER   |
| PART NUMBER: 895-016-500-508                 | DRAWN: R.STA |
|                                              | CHECKED.     |