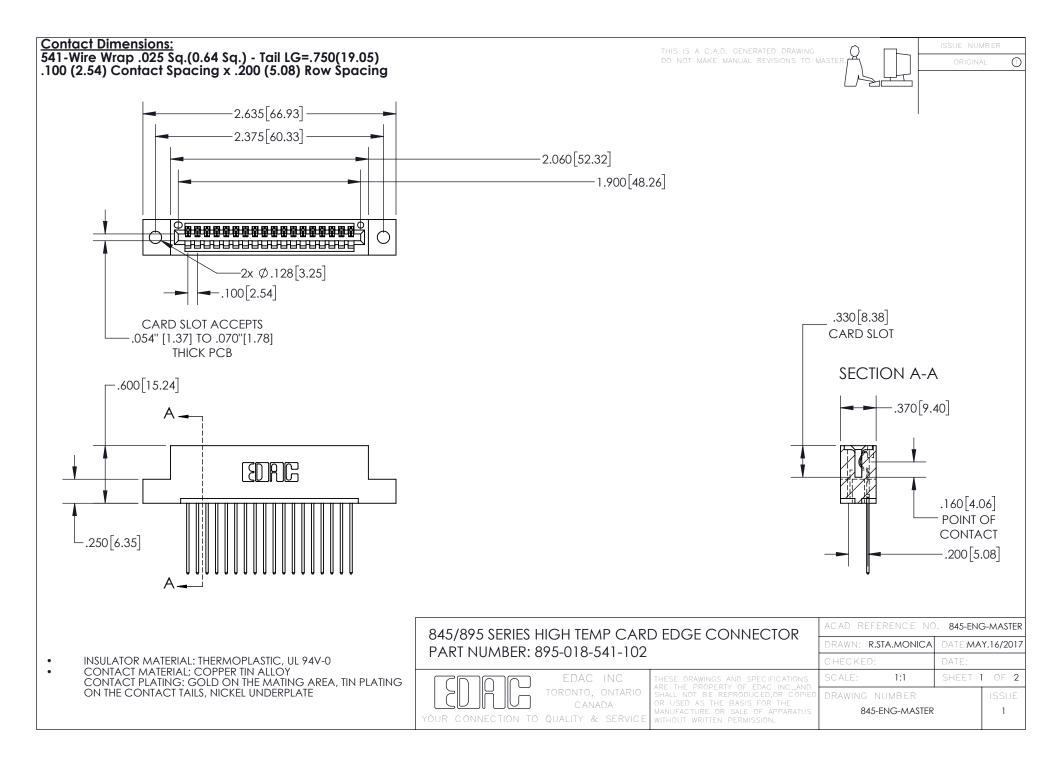

INSULATOR MATERIAL: THERMOPLASTIC POLYESTER, UL 94V-0 DAP MATERIAL AVAILABLE UPON REQUEST

**Contact Code 558** 

CONTACT MATERIAL; COPPER ALLOY CONTACT PLATING: GOLD ON THE MATING AREA, TIN PLATING ON THE CONTACT TAILS, NICKEL UNDERPLATE

## 845/895 SERIES HIGH TEMP CARD EDGE CONNECTOR CONTACT CODE 555,556,558,559,560 DIMENSIONS

YOUR CONNECTION TO QUALITY & SERVICE

Contact Code 559

|   | ACAD REFERENCE NO. 845-ENG-MASTER |                  |  |
|---|-----------------------------------|------------------|--|
|   | DRAWN: R.STA.MONICA               | DATE:MAY.16/2017 |  |
|   | CHECKED:                          | DATE:            |  |
|   | SCALE: 1:1                        | SHEET 2 OF 2     |  |
| D | DRAWING NUMBER                    | ISSUE            |  |

Contact Code 560