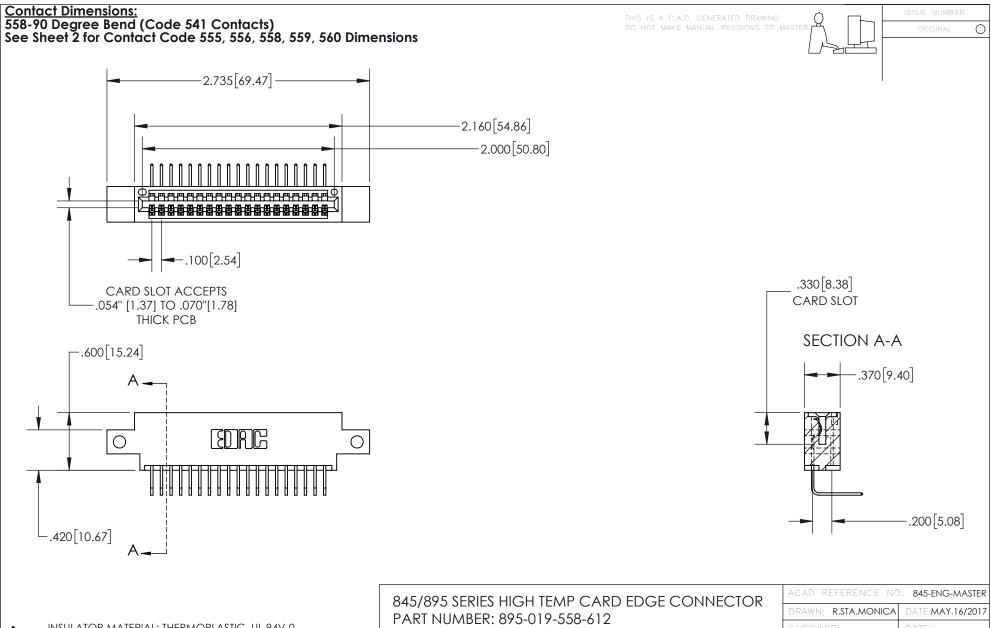

INSULATOR MATERIAL: THERMOPLASTIC, UL 94V-0

CONTACT MATERIAL; COPPER TIN ALLOY
CONTACT PLATING: GOLD ON THE MATING AREA, TIN PLATING
ON THE CONTACT TAILS, NICKEL UNDERPLATE

YOUR CONNECTION TO QUALITY & SERVICE