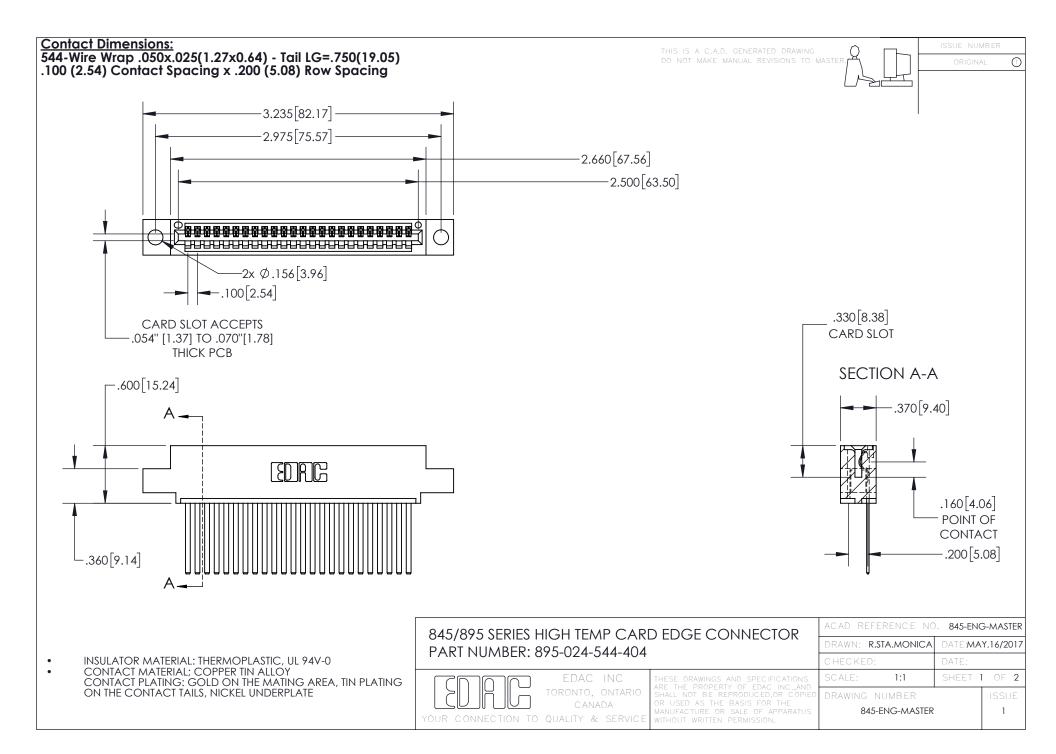

## 845/895 SERIES HIGH TEMP CARD EDGE CONNECTOR CONTACT CODE 555,556,558,559,560 DIMENSIONS

YOUR CONNECTION TO QUALITY & SERVICE

Contact Code 559

|   | ACAD REFERENCE NO. 845-ENG-MASTER |                  |  |
|---|-----------------------------------|------------------|--|
|   | DRAWN: R.STA.MONICA               | DATE:MAY.16/2017 |  |
|   | CHECKED:                          | DATE:            |  |
|   | SCALE: 1:1                        | SHEET 2 OF 2     |  |
| D | DRAWING NUMBER                    | ISSUE            |  |