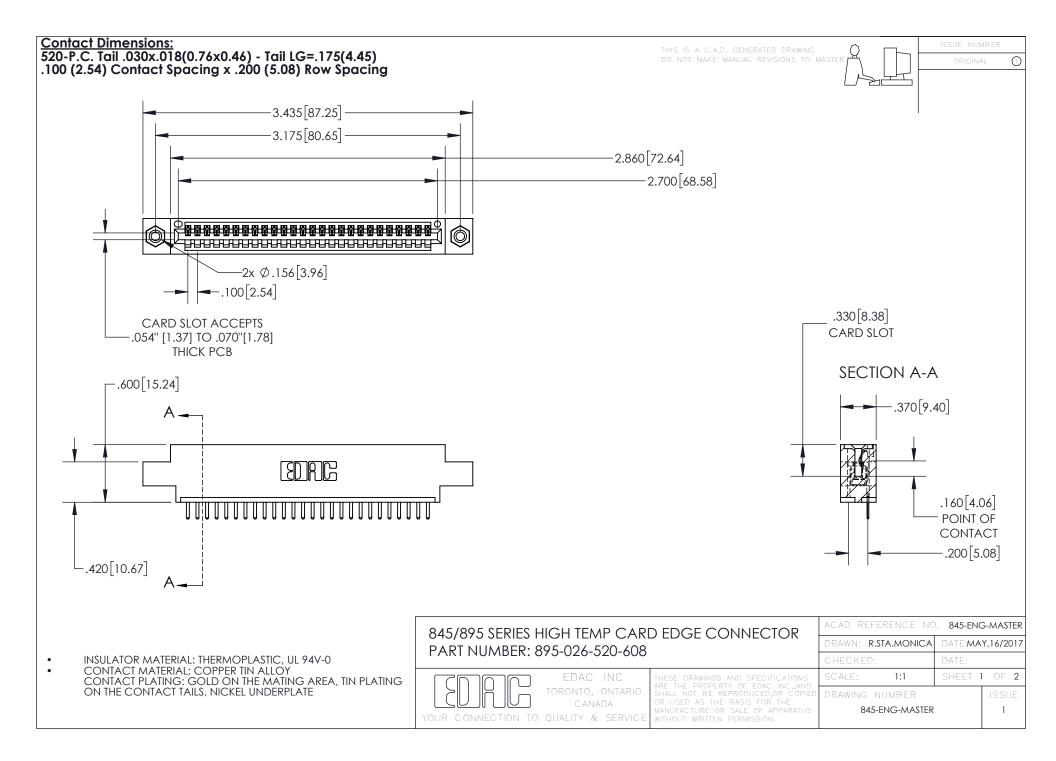

INSULATOR MATERIAL: THERMOPLASTIC POLYESTER, UL 94V-0 DAP MATERIAL AVAILABLE UPON REQUEST

**Contact Code 558** 

CONTACT MATERIAL; COPPER ALLOY CONTACT PLATING: GOLD ON THE MATING AREA, TIN PLATING ON THE CONTACT TAILS, NICKEL UNDERPLATE

## 845/895 SERIES HIGH TEMP CARD EDGE CONNECTOR CONTACT CODE 555,556,558,559,560 DIMENSIONS

YOUR CONNECTION TO QUALITY & SERVICE

Contact Code 559

|   | ACAD REFERENCE NO. 845-ENG-MASTER |                  |  |
|---|-----------------------------------|------------------|--|
|   | DRAWN: R.STA.MONICA               | DATE:MAY.16/2017 |  |
|   | CHECKED:                          | DATE:            |  |
|   | SCALE: 1:1                        | SHEET 2 OF 2     |  |
| D | DRAWING NUMBER                    | ISSUE            |  |