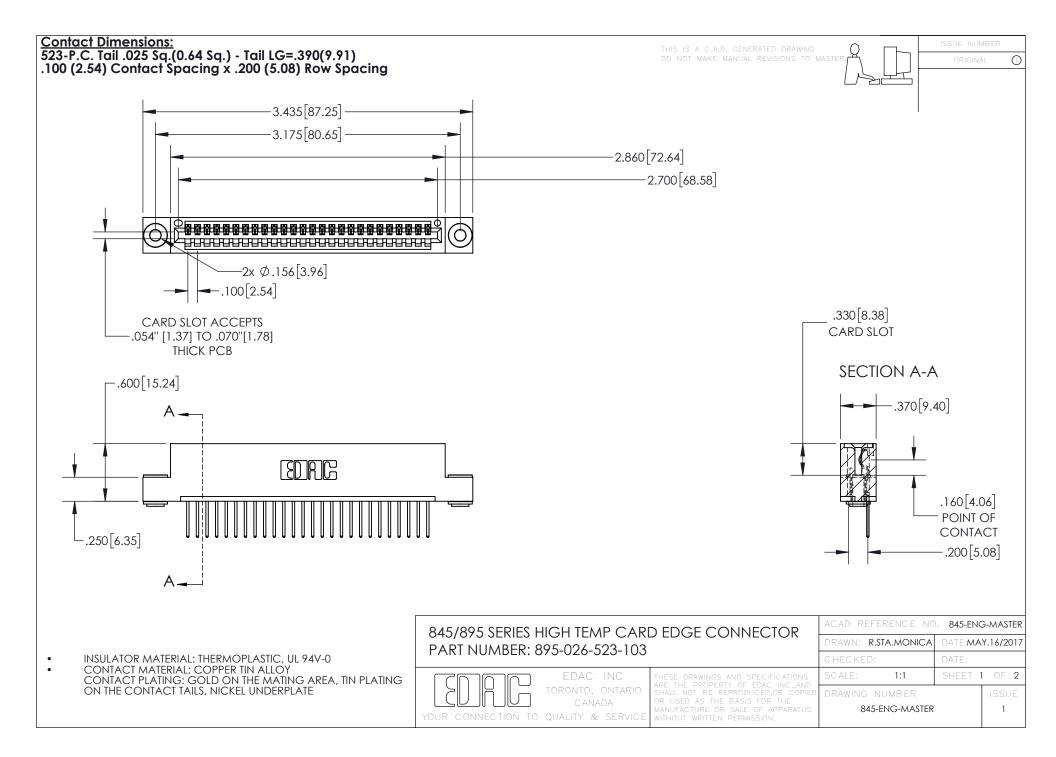

INSULATOR MATERIAL: THERMOPLASTIC POLYESTER, UL 94V-0 DAP MATERIAL AVAILABLE UPON REQUEST

**Contact Code 558** 

CONTACT MATERIAL; COPPER ALLOY CONTACT PLATING: GOLD ON THE MATING AREA, TIN PLATING ON THE CONTACT TAILS, NICKEL UNDERPLATE

## 845/895 SERIES HIGH TEMP CARD EDGE CONNECTOR CONTACT CODE 555,556,558,559,560 DIMENSIONS

YOUR CONNECTION TO QUALITY & SERVICE

Contact Code 559

|   | ACAD REFERENCE NO. 845-ENG-MASTER |                  |  |
|---|-----------------------------------|------------------|--|
|   | DRAWN: R.STA.MONICA               | DATE:MAY.16/2017 |  |
|   | CHECKED:                          | DATE:            |  |
|   | SCALE: 1:1                        | SHEET 2 OF 2     |  |
| D | DRAWING NUMBER                    | ISSUE            |  |

Contact Code 560