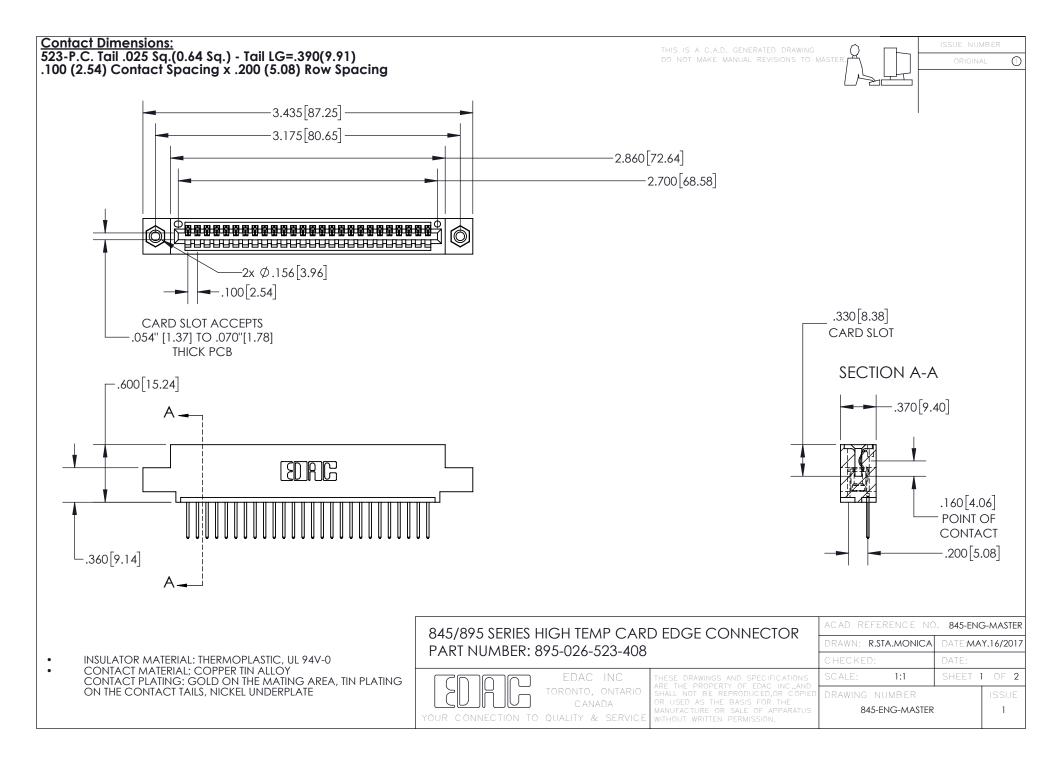

INSULATOR MATERIAL: THERMOPLASTIC POLYESTER, UL 94V-0 DAP MATERIAL AVAILABLE UPON REQUEST

**Contact Code 558** 

CONTACT MATERIAL; COPPER ALLOY CONTACT PLATING: GOLD ON THE MATING AREA, TIN PLATING ON THE CONTACT TAILS, NICKEL UNDERPLATE

## 845/895 SERIES HIGH TEMP CARD EDGE CONNECTOR CONTACT CODE 555,556,558,559,560 DIMENSIONS

YOUR CONNECTION TO QUALITY & SERVICE

Contact Code 559

|   | ACAD REFERENCE NO. 845-ENG-MASTER |                  |  |
|---|-----------------------------------|------------------|--|
|   | DRAWN: R.STA.MONICA               | DATE:MAY.16/2017 |  |
|   | CHECKED:                          | DATE:            |  |
|   | SCALE: 1:1                        | SHEET 2 OF 2     |  |
| D | DRAWING NUMBER                    | ISSUE            |  |

Contact Code 560