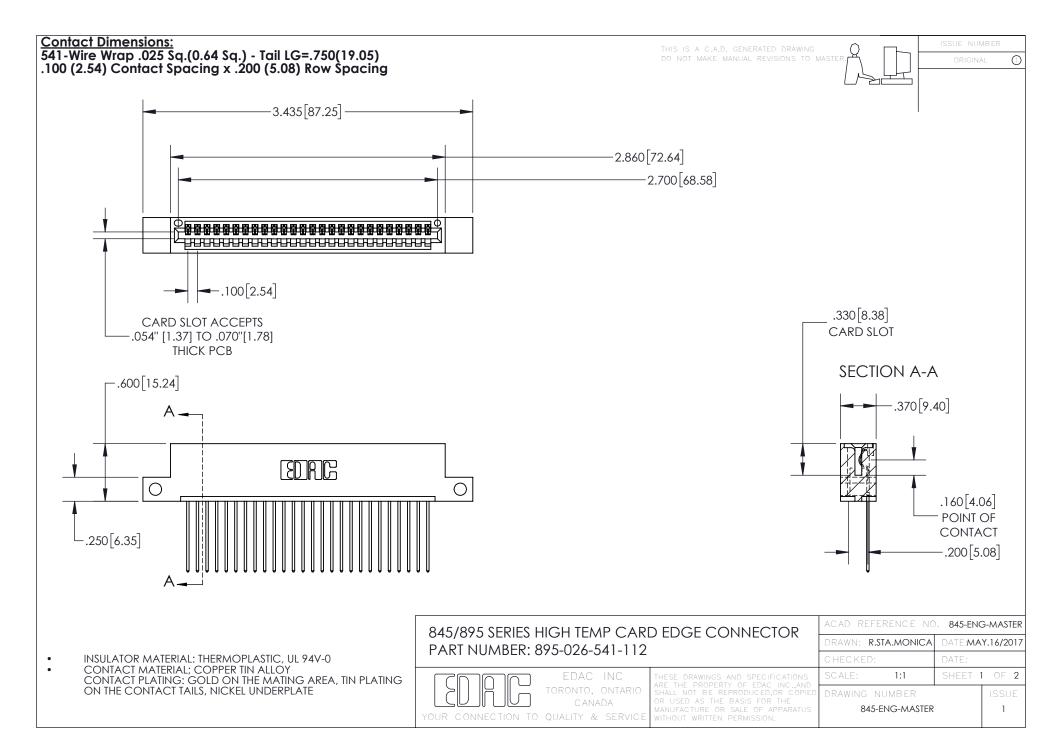

INSULATOR MATERIAL: THERMOPLASTIC POLYESTER, UL 94V-0 DAP MATERIAL AVAILABLE UPON REQUEST

**Contact Code 558** 

CONTACT MATERIAL; COPPER ALLOY CONTACT PLATING: GOLD ON THE MATING AREA, TIN PLATING ON THE CONTACT TAILS, NICKEL UNDERPLATE

## 845/895 SERIES HIGH TEMP CARD EDGE CONNECTOR CONTACT CODE 555,556,558,559,560 DIMENSIONS

YOUR CONNECTION TO QUALITY & SERVICE

Contact Code 559

|   | ACAD REFERENCE NO. 845-ENG-MASTER |                  |  |
|---|-----------------------------------|------------------|--|
|   | DRAWN: R.STA.MONICA               | DATE:MAY.16/2017 |  |
|   | CHECKED:                          | DATE:            |  |
|   | SCALE: 1:1                        | SHEET 2 OF 2     |  |
| D | DRAWING NUMBER                    | ISSUE            |  |