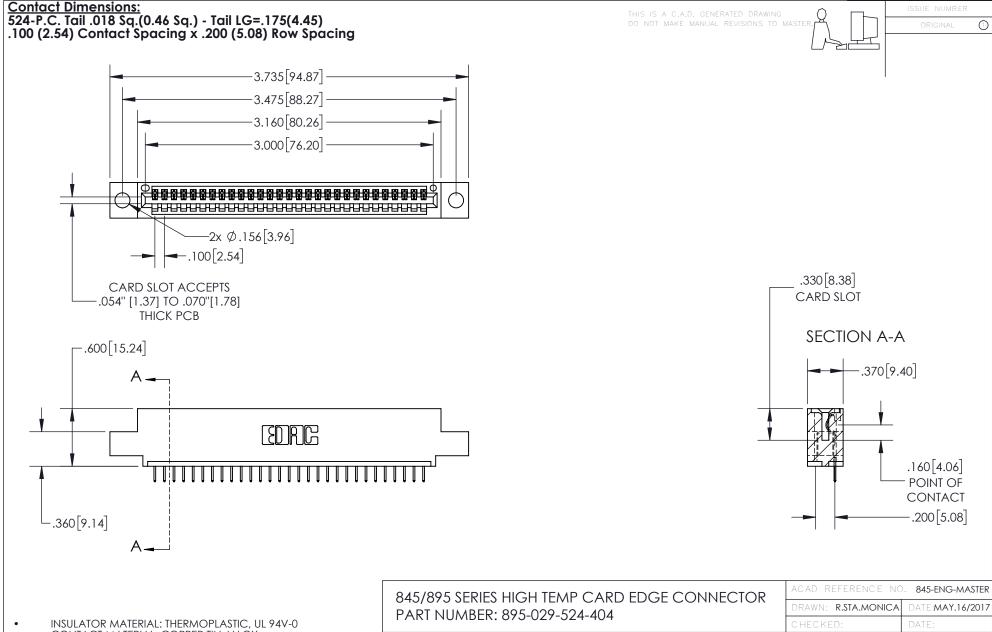

## 845/895 SERIES HIGH TEMP CARD EDGE CONNECTOR CONTACT CODE 555,556,558,559,560 DIMENSIONS

YOUR CONNECTION TO QUALITY & SERVICE

|   | ACAD REFERENCE NO   | . 845-ENG-MASTER |
|---|---------------------|------------------|
|   | DRAWN: R.STA.MONICA | DATE:MAY.16/2017 |
|   | CHECKED:            | DATE:            |
|   | SCALE: 1:1          | SHEET 2 OF 2     |
| D | DRAWING NUMBER      | ISSUE            |