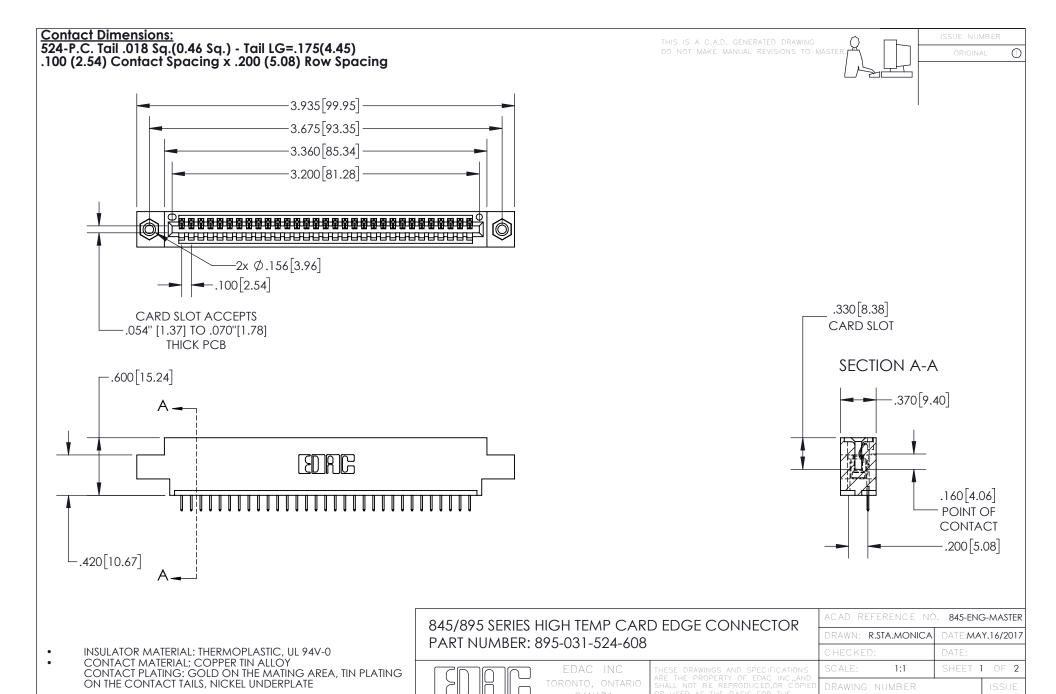

## 845/895 SERIES HIGH TEMP CARD EDGE CONNECTOR CONTACT CODE 555,556,558,559,560 DIMENSIONS

YOUR CONNECTION TO QUALITY & SERVICE

Contact Code 559

|   | ACAD REFERENCE NO. 845-ENG-MASTER |                  |  |
|---|-----------------------------------|------------------|--|
|   | DRAWN: R.STA.MONICA               | DATE:MAY.16/2017 |  |
|   | CHECKED:                          | DATE:            |  |
|   | SCALE: 1:1                        | SHEET 2 OF 2     |  |
| D | DRAWING NUMBER                    | ISSUE            |  |