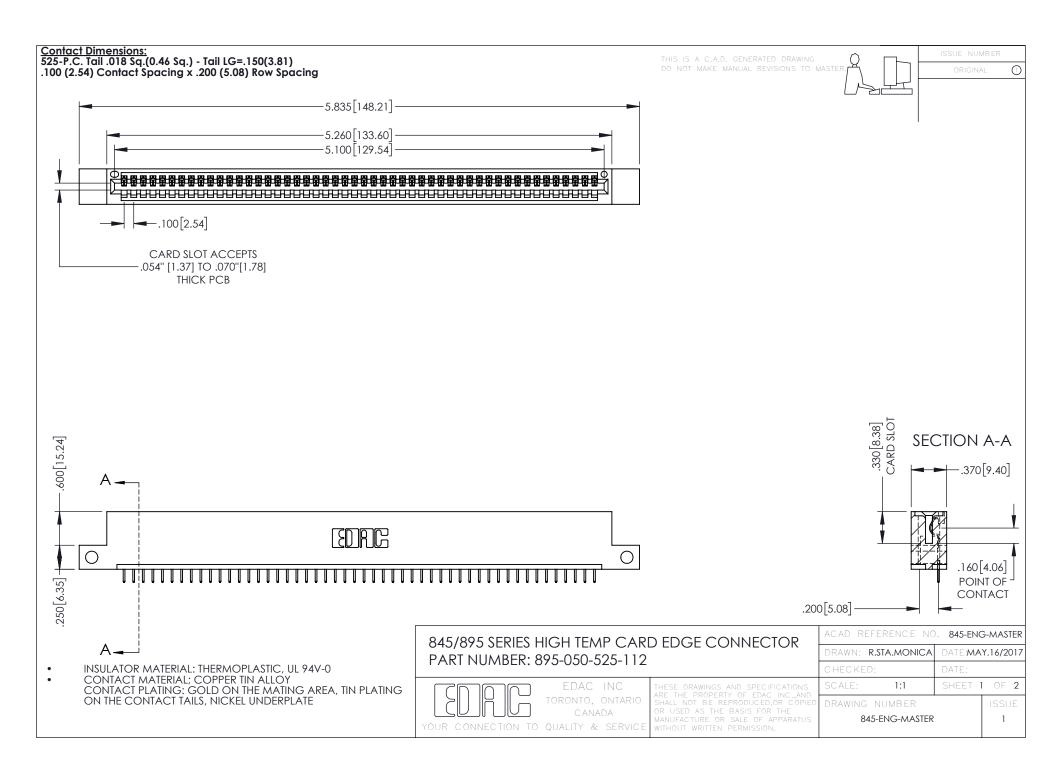

## 845/895 SERIES HIGH TEMP CARD EDGE CONNECTOR CONTACT CODE 555,556,558,559,560 DIMENSIONS

YOUR CONNECTION TO QUALITY & SERVICE

Contact Code 559

|   | ACAD REFERENCE NO   | . 845-ENG-MASTER |
|---|---------------------|------------------|
|   | DRAWN: R.STA.MONICA | DATE:MAY.16/2017 |
|   | CHECKED:            | DATE:            |
|   | SCALE: 1:1          | SHEET 2 OF 2     |
| D | DRAWING NUMBER      | ISSUE            |